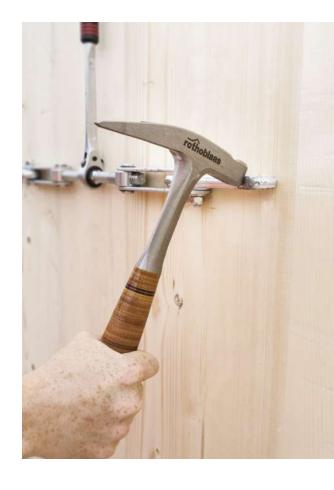

## **■ PICARD 790**

## PROFESSIONAL HAMMER

- Forged from a single piece of metal, with prime choice untreated leather handle
- The balanced handle ensures excellent control and maximum impact
- Carefully tempered smooth flat head. Also available with knurled head on request