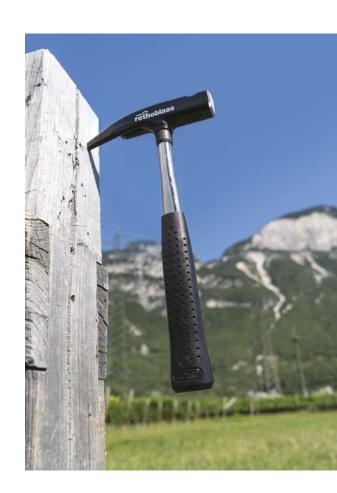

# **■ PICARD 600**

## A CLASSIC

- The especially developed bicomponent plastic material joins the grip to the handle for extra safe use
- For even greater safety, the head is fastened to the handle by a tempered steel pin in place of the common elastic dowel
- Flat smooth head, also available with roughened surface on request