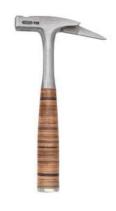

## **■ PICARD 790**

## PROFESSIONAL HAMMER

- Forged from a single piece of metal, with prime choice untreated leather handle
- The balanced handle ensures excellent control and maximum impact
- Carefully tempered smooth flat head. Also available with knurled head on request