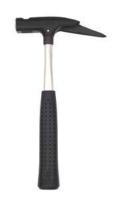

# **■ PICARD 600**

## A CLASSIC

- The especially developed bicomponent plastic material joins the grip to the handle for extra safe use
- For even greater safety, the head is fastened to the handle by a tempered steel pin in place of the common elastic dowel
- Flat smooth head, also available with roughened surface on request