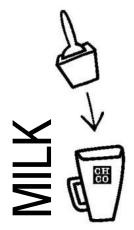

A chunk of pure chocolate happiness on a wooden spoon to melt and stir into 200 ml of full fat boiled milk.

Tous' head flows over with all kinds of ideas and flavours – like every creative chef - and also his guests inspire him a lot. He adds cinnamon to the chocolate, ginger or hazelnut and comes up with the brilliant idea of putting some alcohol in a small pipet and sticks that into the chocolate chunk next to the wooden spoon. As time goes by, more and more chocolate lovers visit his lunchroom to drink the best hot chocolate in town and to buy them for home-consumption.