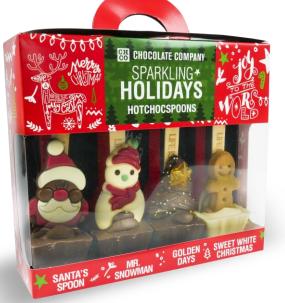

990003021 COSY WARM WINTER APFELSTRUDEL (milk) TIRAMISU (milk) LUXE IRISH CREAM (milk) LUXE GRAND MARNIER (milk)

990003023 SPARKLING HOLIDAYS LUXE SANTA'S SPOON (milk) LUXE MR SNOWMAN'S SPOON (milk) LUXE GOLDEN DAYS (milk) LUXE SWEET WHITE CHRISTMAS (white)