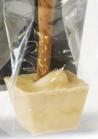

# HOTCHOCSPOON. The original.

2004 – In his Chocolate Company Café in Aachen (Germany) Chef Tous prepares a delicious hot chocolate drink for his guests. Different flavours in different hotpots. He loves the taste but hates the daily cleaning of the hotpots. So he starts with several experiments for a one-portion chocolate drink and he ends up with the Hotchocspoon.

A chunk of pure chocolate happiness on a wooden spoon to melt and stir into 200 ml of full fat boiled milk.

Tous' head flows over with all kinds of ideas and flavours – like every creative chef - and also his guests inspire him a lot. He adds cinnamon to the chocolate, ginger or hazelnut and comes up with the brilliant idea of putting some alcohol in a small pipet and sticks that into the chocolate chunk next to the wooden spoon. As time goes by, more and more chocolate lovers visit his lunchroom to drink the best hot chocolate in town and to buy them for home-consumption.