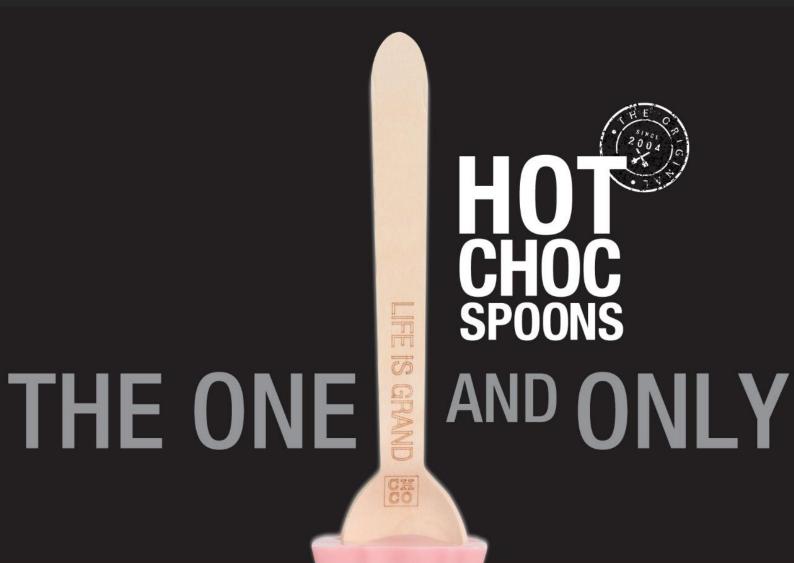

# HOTCHOCSPOON. The original.

2004 – In his Chocolate Company Café in Aachen (Germany) Chef Tous prepares a delicious hot chocolate drink for his guests. Different flavours in different hotpots. He loves the taste but hates the daily cleaning of the hotpots. So he starts with several experiments for a one-portion chocolate drink and he ends up with the Hotchocspoon.

A chunk of pure chocolate happiness on a wooden spoon to melt and stir into 200 ml of full fat boiled milk.

Tous' head flows over with all kinds of ideas and flavours – like every creative chef - and also his guests inspire him a lot. He adds cinnamon to the chocolate, ginger or hazelnut and comes up with the brilliant idea of putting some alcohol in a small pipet and sticks that into the chocolate chunk next to the wooden spoon. As time goes by, more and more chocolate lovers visit his lunchroom to drink the best hot chocolate in town and to buy them for home-consumption.