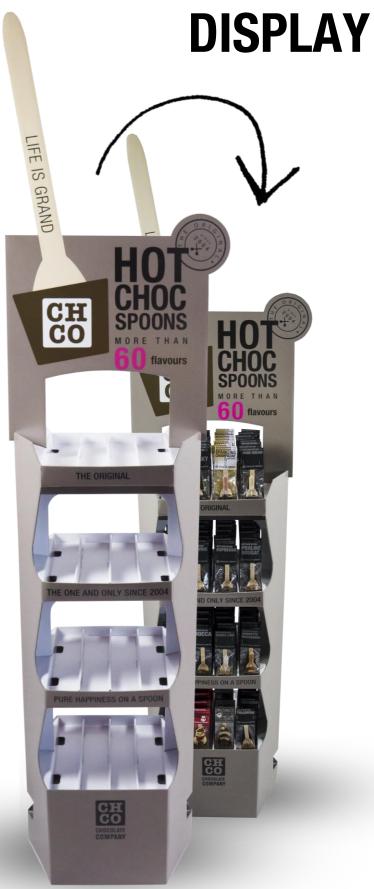

#### 990009003 FLOORDISPLAY EMPTY, SUIT FOR 112 HOTCHOCSPOONS

990009004 BEST SELLERS 990001201 72% 990001214 BROWNIE 990001241 40% 990001242 PRALINÉ NOUGAT 990001265 CINNAMONSTICK 990001273 LATTE MACCHIATO

#### 990009007 ALCOHOL Y

990001217 GIN LEMON 990001219 IRISH WHISKY 990001261 WODKA KIR ROYAL 990001229 IRISH CREAM 990001255 AMARETTO MACAROONS 990001256 GRAND MARNIER

990009000 COUNTER DISPLAY EMPTY, SUIT FOR 48 HOTCHOCSPOONS