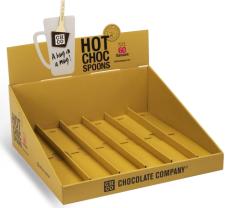

#### 990009003 FLOORDISPLAY EMPTY, SUIT FOR 112 HOTCHOCSPOONS

990009004 BEST SELLERS 990001201 72% 990001214 BROWNIE 990001241 40% 990001242 PRALINÉ NOUGAT 990001265 CINNAMONSTICK 990001273 LATTE MACCHIATO

#### 990009007 ALCOHOL Y

990001217 GIN LEMON 990001219 IRISH WHISKY 990001261 WODKA KIR ROYAL 990001229 IRISH CREAM 990001255 AMARETTO MACAROONS 990001256 GRAND MARNIER

990009000 COUNTER DISPLAY EMPTY, SUIT FOR 48 HOTCHOCSPOONS