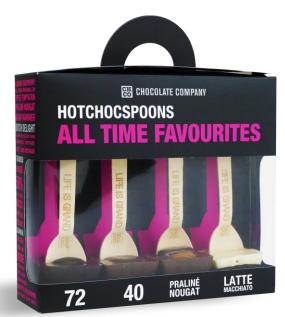

## GIFTBOX

990003020 ALL TIME FAVOURITES 72% (dark) 40% (milk) PRALINÉ NOUGAT (milk) LATTE MACCHIATO (white)

990003022 SEASON'S GREETINGS LUXE MR SNOWMAN'S SPOON (milk) LUXE SWEET WHITE CHRISTMAS (white) LUXE WINTERWONDERLAND (dark) ▼ LUXE WODKA KIR ROYAL (dark) ▼