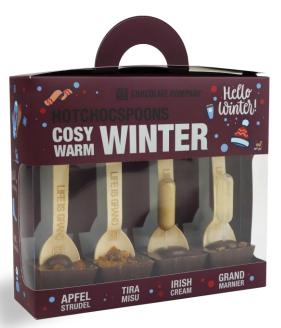

990003021 COSY WARM WINTER APFELSTRUDEL (milk) TIRAMISU (milk) LUXE IRISH CREAM (milk) LUXE GRAND MARNIER (milk)

990003023 SPARKLING HOLIDAYS LUXE SANTA'S SPOON (milk) LUXE MR SNOWMAN'S SPOON (milk) LUXE GOLDEN DAYS (milk) LUXE SWEET WHITE CHRISTMAS (white)