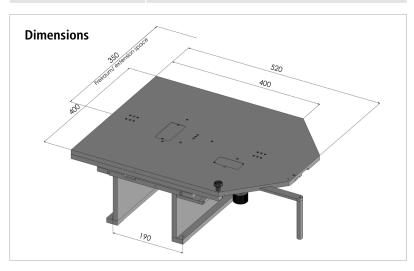

## Manual Measuring Stage MTM 300 × 300 MR

with Integrated Measuring System

| Specifications  |                                                                  |
|-----------------|------------------------------------------------------------------|
| Measuring range | 300 × 300 mm (12" × 12")                                         |
| Accuracy        | ±5 μm                                                            |
| Resolution      | 0.05 μm (smallest step size)                                     |
| Drive           | coaxial drive / rack – pinion<br>with patented coarse adjustment |
| Material        | aluminium                                                        |
| Surface         | anodic coating, black lacquered                                  |
| Load capacity   | 5.0 kg                                                           |
| Weight          | 18.6 kg                                                          |