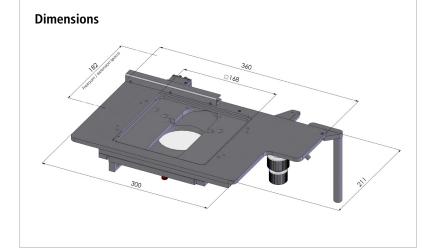

### Specifications

| Measuring range | 150 × 150 mm (6" × 6")                                         |
|-----------------|----------------------------------------------------------------|
| Accuracy        | ±1 μm                                                          |
| Resolution      | 0.05 µm (smallest step size)                                   |
| Drive           | coaxial drive, rack and pinion with patented coarse adjustment |
| Material        | aluminium                                                      |
| Surface         | anodic coating,<br>black lacquered                             |
| Load capacity   | 3.0 kg                                                         |
| Weight          | 4.8 kg                                                         |
|                 |                                                                |