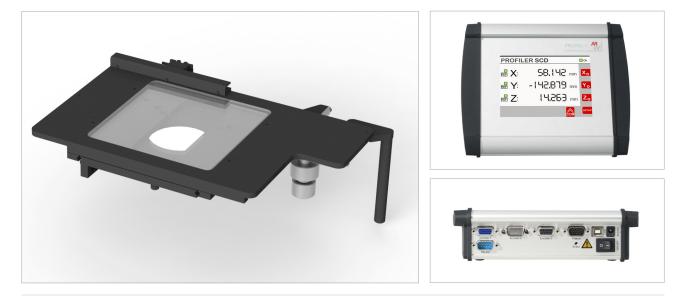

## Manual Measuring Stage MTM 150 $\times$ 150 MR with Integrated Measuring System

#### **Product Features**

- highest accuracy through integrated linear measuring systems
- for reflected and transmitted light applications
- equipped with patented coarse adjustment
- incl. digital readout unit PROFILER SCD

#### Accessories

Glass plate (included in delivery)

Digital readout unit PROFILER SCD (included in delivery)