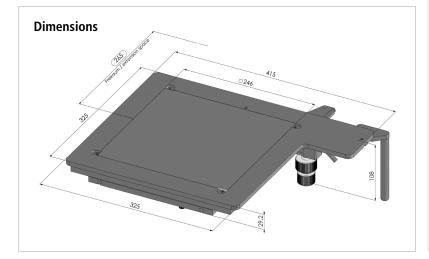

## Specifications

| max. 205 × 205 mm (8" × 8")                                      |
|------------------------------------------------------------------|
| coaxial drive / rack – pinion<br>with patented coarse adjustment |
| aluminium                                                        |
| anodic coating, black lacquered                                  |
| 5.0 kg                                                           |
| approx. 6.3 kg                                                   |
|                                                                  |