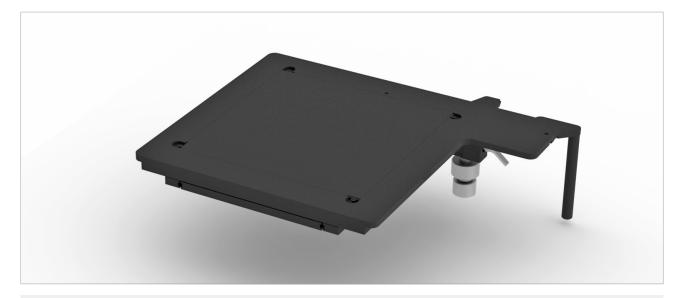

# Manual Microscope Stage EK 200 × 200

for Upright Microscopes

### **Product Features**

- equipped with patented coarse adjustment
- fine adjustment via coaxial drive
- L-shaped support stages or microscope specific adaptions available