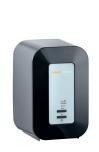

# Why a titanium heater?

Our 4 litre and 8 litre water heaters feature a pure titanium water storage tank which ensures that there is no aftertaste. In addition, a high-quality vacuum insulation panel around the tank keeps the temperature at the right level (above 100°C), guaranteeing negligible standby loss.

#### Do you choose an 8 litre or a 4 litre heater?

A 4 litre heater is suitable for an average household. The 8 litre heater with built-in combi facility provides twice as much boiling water. The 8 litre titanium heater delivers a maximum of 27 litres of boiling water per hour, which is comparable to 140 cups of tea.

4 Litre

8 Litre

| Min. bar pressure                                         | 1 bar           | 1 bar           |
|-----------------------------------------------------------|-----------------|-----------------|
| Immediate draw off - 167 ML                               | 20              | 40              |
| Cups per hour - 167 ML                                    | 120             | 140             |
| Dimensions (W x H x D mm)                                 | 210 x 325 x 285 | 210 x 525 x 285 |
| Power/ Voltage                                            | 2100 W          | 2100 W          |
| Standby heat losses                                       | 16 W            | 25 W            |
| Tank / element material                                   | Titanium        | Titanium        |
| Hot mix capability inc. vol.<br>per 3 no. temp set points | n.v.t.          | 15 litre        |