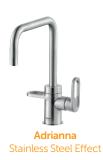

## Adrianna-series

The Adrianna is an electronic 3-in-1 filtered boiling water tap, available in three different finishes. The Adrianna series has a square U-spout and a sleek Italian design. This beautiful series can be supplied with a 4 or 8 litre boiling water heater. Regular hot and cold water is connected to the existing pipes. Because the heater is very compact, it can be placed in almost any kitchen. With the Adrianna, safety comes first with a unique and patented safety system: IntelliProtect®, with which children cannot simply activate the boiling water function. The tap is also equipped with an insulated spout so that it stays nice and cool during use.

In addition, the tap is equipped with a unique smooth flow technique, which ensures that boiling water never comes out of the tap already spluttering.

Connection: Hot and cold water is connected

Swivel Range: 180°
Tap hole: Ø 35 mm

Child safety system: IntelliProtect® and

Smooth flow technique