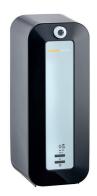

# Why a titanium heater?

Our 4 litre and 8 litre water heaters feature a pure titanium water storage tank which ensures that there is no aftertaste. In addition, a high-quality vacuum insulation panel around the tank keeps the temperature at the right level (above 100°C), guaranteeing negligible standby loss.

#### Do you choose an 8 litre or a 4 litre heater?

A 4 litre heater is suitable for an average household. The 8 litre heater with built-in combi facility provides twice as much boiling water. The 8 litre titanium heater delivers a maximum of 27 litres of boiling water per hour, which is comparable to 140 cups of tea.

4 Litre

8 Litre

| Min. bar pressure                                         | 1 bar           | 1 bar           |
|-----------------------------------------------------------|-----------------|-----------------|
| Immediate draw off - 167 ML                               | 20              | 40              |
| Cups per hour - 167 ML                                    | 120             | 140             |
| Dimensions (W x H x D mm)                                 | 210 x 325 x 285 | 210 x 525 x 285 |
| Power/ Voltage                                            | 2100 W          | 2100 W          |
| Standby heat losses                                       | 16 W            | 25 W            |
| Tank / element material                                   | Titanium        | Titanium        |
| Hot mix capability inc. vol.<br>per 3 no. temp set points | n.v.t.          | 15 litre        |