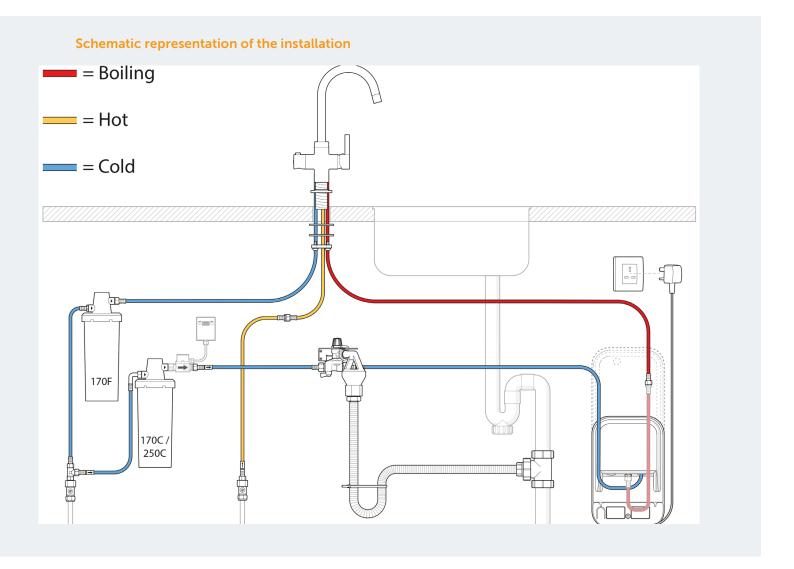

## A HotSpot Titanium system can be installed in an existing or new kitchen.

Only four basic conditions need to be present in the kitchen cupboard.

Installing a boiling water tap is relatively easy, especially for someone who is a bit handy and likes to do odd jobs. If that's not for you, you can always use our installation service.

#### These are:

- 1. Mains cold water with isolation valve
- 2. 13amp electrical socket
- 3. Space (see heater dimensions)
- 4. Waste connection