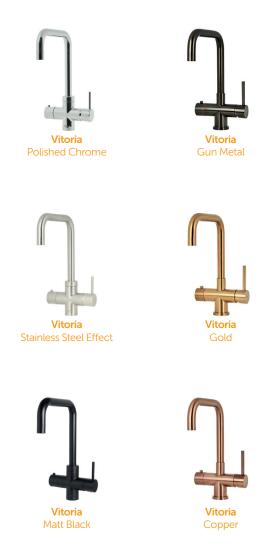

# Our full product range

The kitchen is the heart of the home and office, where the meals that unite us are prepared. It is a place that allows connection and thus the creation of precious memories. How do you choose the right colour or finish to embrace this experience?

## Adrianna-series

The Adrianna is an electronic 3-in-1 filtered boiling water tap, available in three different finishes. The Adrianna series has a square U-spout and a sleek Italian design. This beautiful series can be supplied with a 4 or 8 litre boiling water heater. Regular hot and cold water is connected to the existing pipes. Because the heater is very compact, it can be placed in almost any kitchen. With the Adrianna, safety comes first with a unique and patented safety system: IntelliProtect®, with which children cannot simply activate the boiling water function. The tap is also equipped with an insulated spout so that it stays nice and cool during use.

### Alessio-series

The Alessio is an electronic 3-in-1 filtered boiling water tap, available in three different finishes. The Alessio series has a round C-spout and a sleek Italian design. This beautiful series can be supplied with a 4- or 8-litre boiling water heater. Regular hot and cold water is connected to the existing pipes. Because the boiler is very compact, it can be placed in almost any kitchen. With the Alessio, safety comes first with a unique and patented safety system: IntelliProtect®, with which children cannot simply activate the boiling water function. The tap is also equipped with an insulated spout so that it stays nice and cool during use.

### Flex XL-series

The Flex XL is a mechanical 3-in-1 filtered boiling water tap, available in five different finishes. The Flex XL series has a high flexible C-shaped spout and a sleek Italian design. This beautiful series can be supplied with a 4- or 8-litre boiling water heater. Regular hot and cold water is connected to the existing pipes. Because the boiler is very compact, it can be placed in almost any kitchen. With the Flex XL, safety comes first with a Spring-back-safety system, which means that children cannot simply activate the boiling water function. The tap is also equipped with an insulated spout so that it stays nice and cool during use.