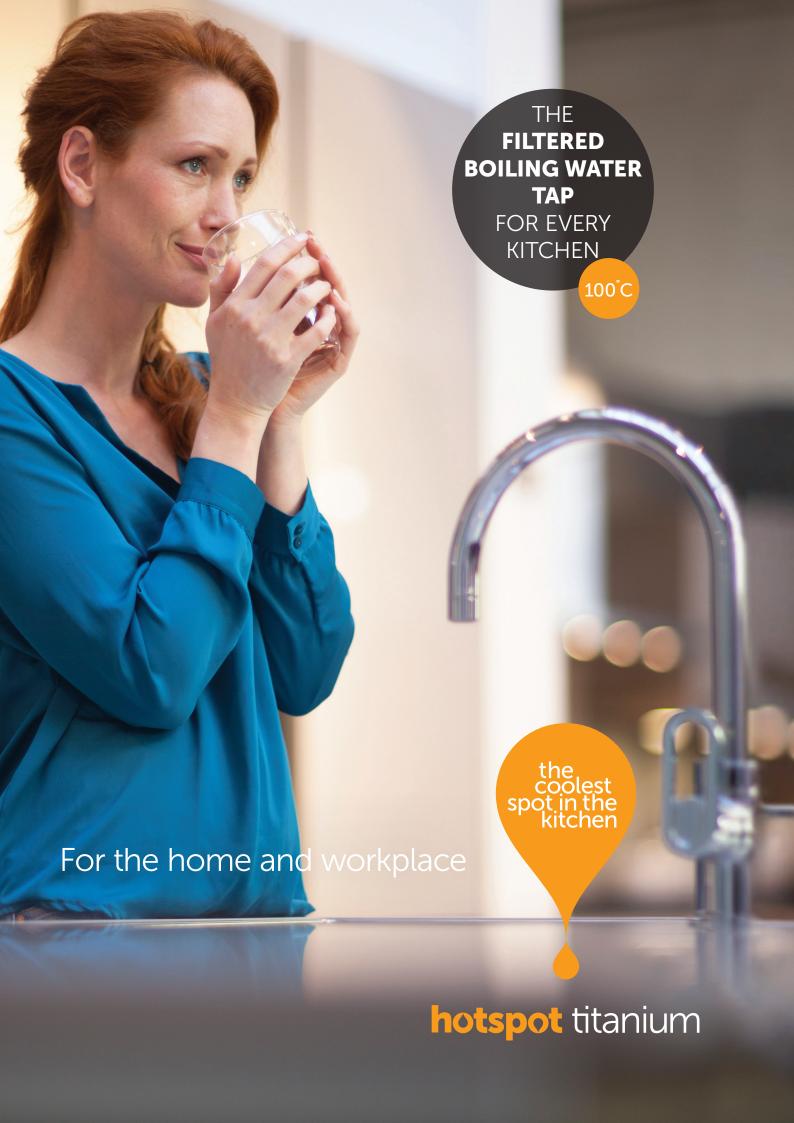

Our 3-in-1 filtered boiling water tap switches easily between cold, hot and boiling water.

Combined with our 4-litre or 8-litre water titanium boiler, HotSpot can support family homes and commercial spaces alike.

# Boiling water with a smooth flow

HotSpot Titanium delivers filtered boiling water without spluttering by using a unique smooth flow technique. You no longer have to wait for the water to boil. With HotSpot Titanium you can easily and quickly fill a tea glass or a large pan with 100°C boiling water. You immediately get the right amount of water, so you waste less water.