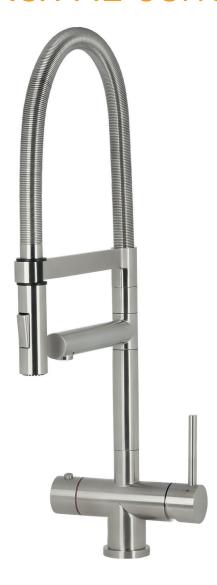

### Flex XL-series

The Flex XL is a mechanical 3-in-1 filtered boiling water tap, available in five different finishes. The Flex XL series has a high flexible C-shaped spout and a sleek Italian design. This beautiful series can be supplied with a 4- or 8-litre boiling water heater. Regular hot and cold water is connected to the existing pipes. Because the boiler is very compact, it can be placed in almost any kitchen. With the Flex XL, safety comes first with a Spring-back-safety system, which means that children cannot simply activate the boiling water function. The tap is also equipped with an insulated spout so that it stays nice and cool during use.

In addition, the tap is equipped with a unique smooth flow technique, which ensures that boiling water never comes out of the tap already spluttering.

Connection: Hot and cold water is connected

to the existing pipes.

Swivel Range: 180°

Tap hole: Ø 35 mm

Child safety system: Spring-back-safety