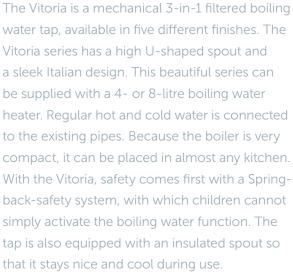

### Vitoria-series

In addition, the tap is equipped with a unique smooth flow technique, which ensures that boiling water never comes out of the tap already spluttering.

Connection: Hot and cold water is connected

to the existing pipes Swivel Range: 180° Tap hole: Ø 35 mm

Child safety system: Spring-back-safety