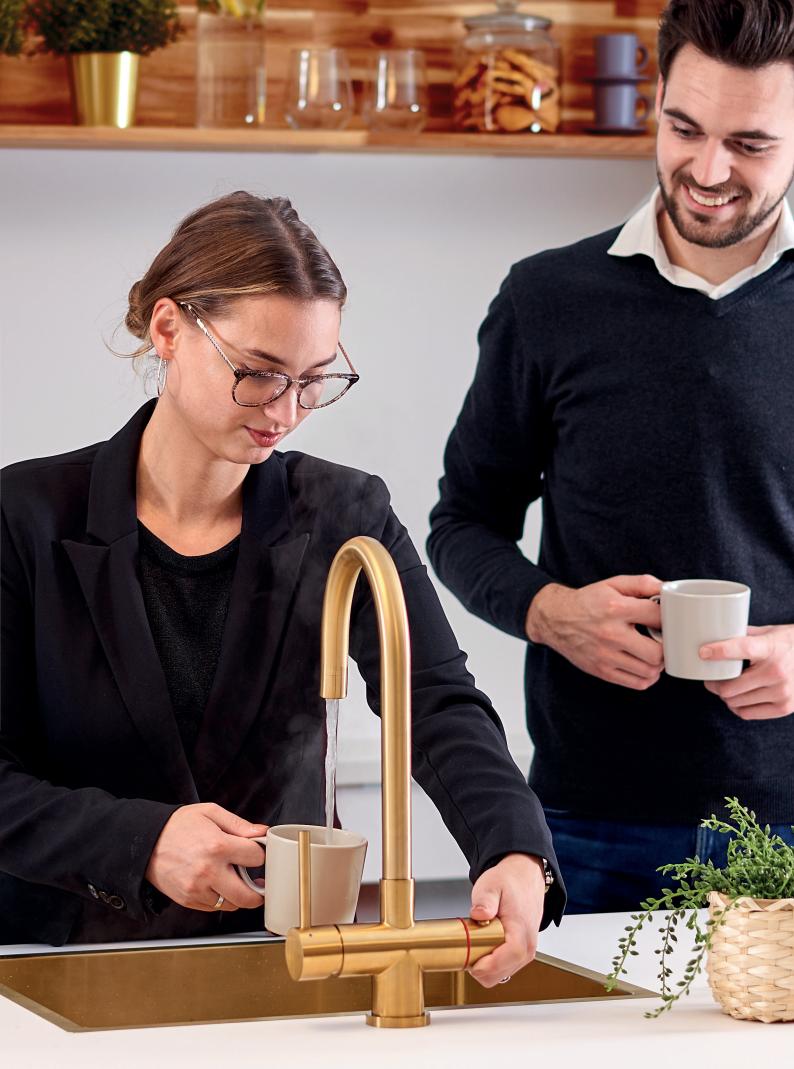

# Our full product range

The kitchen is the heart of the home and office, where the meals that unite us are prepared. It is a place that allows connection and thus the creation of precious memories. How do you choose the right colour or finish to embrace this experience?

A suitable boiling water tap for everyone

Our heaters with various capacities are designed to meet different requirements for use in the office as well as at home. HotSpot Titanium combines luxury, convenience and durability in the kitchen. The 3-in-1 tap easily switches between cold, warm and boiling water. The filtered boiling water taps are available in various designs and finishes, so that there is a suitable filtered boiling water tap for every interior style.