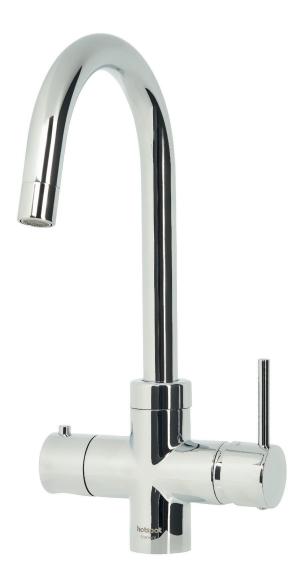

### Vitoria-series

In addition, the tap is equipped with a unique smooth flow technique, which ensures that boiling water never comes out of the tap already spluttering.

Connection: Hot and cold water is connected

to the existing pipes Swivel Range: 180° Tap hole: Ø 35 mm

Child safety system: Spring-back-safety