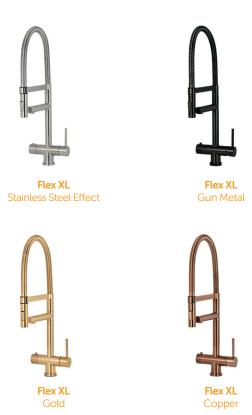

### Flex XL-series

The Flex XL is a mechanical 3-in-1 filtered boiling water tap, available in five different finishes. The Flex XL series has a high flexible C-shaped spout and a sleek Italian design. This beautiful series can be supplied with a 4- or 8-litre boiling water heater. Regular hot and cold water is connected to the existing pipes. Because the boiler is very compact, it can be placed in almost any kitchen. With the Flex XL, safety comes first with a Spring-back-safety system, which means that children cannot simply activate the boiling water function. The tap is also equipped with an insulated spout so that it stays nice and cool during use.

In addition, the tap is equipped with a unique smooth flow technique, which ensures that boiling water never comes out of the tap already spluttering.

Connection: Hot and cold water is connected

to the existing pipes.

Swivel Range: 180°

Tap hole: Ø 35 mm

Child safety system: Spring-back-safety