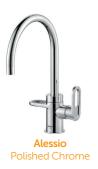

### Alessio-series

The Alessio is an electronic 3-in-1 filtered boiling water tap, available in three different finishes. The Alessio series has a round C-spout and a sleek Italian design. This beautiful series can be supplied with a 4- or 8-litre boiling water heater. Regular hot and cold water is connected to the existing pipes. Because the boiler is very compact, it can be placed in almost any kitchen. With the Alessio, safety comes first with a unique and patented safety system: IntelliProtect®, with which children cannot simply activate the boiling water function. The tap is also equipped with an insulated spout so that it stays nice and cool during use.

In addition, the tap is equipped with a unique smooth flow technique, which ensures that boiling water never comes out of the tap already spluttering.

Connection: Hot and cold water is connected

Swivel Range: 180° Tap hole: Ø 35 mm

Child safety system: IntelliProtect® and

Smooth flow technique