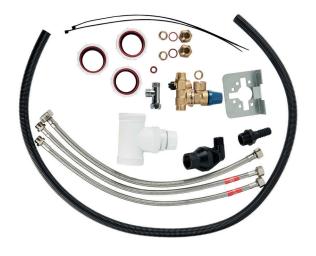

#### **Included accessories:**

## A HotSpot Titanium system can be installed in an existing or new kitchen.

Only four basic conditions need to be present in the kitchen cupboard.

Installing a boiling water tap is relatively easy, especially for someone who is a bit handy and likes to do odd jobs. If that's not for you, you can always use our installation service.

#### These are:

- 1. Mains cold water with isolation valve
- 2. 13amp electrical socket
- 3. Space (see heater dimensions)
- 4. Waste connection