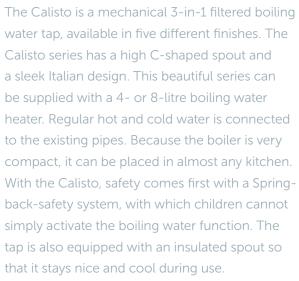

### Calisto-series

In addition, the tap is equipped with a unique smooth flow technique, which ensures that boiling water never comes out of the tap already spluttering..

Connection: Hot and cold water is connected

Swivel Range: 180° Tap hole: Ø 35 mm

Child safety system: Spring-back-safety