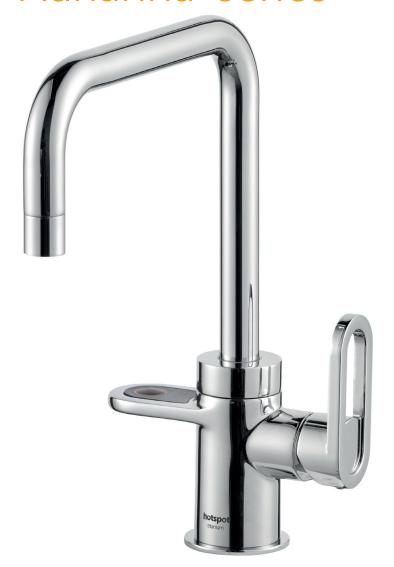

## Adrianna-series

The Adrianna is an electronic 3-in-1 filtered boiling water tap, available in three different finishes. The Adrianna series has a square U-spout and a sleek Italian design. This beautiful series can be supplied with a 4 or 8 litre boiling water heater. Regular hot and cold water is connected to the existing pipes. Because the heater is very compact, it can be placed in almost any kitchen. With the Adrianna, safety comes first with a unique and patented safety system: IntelliProtect®, with which children cannot simply activate the boiling water function. The tap is also equipped with an insulated spout so that it stays nice and cool during use.

In addition, the tap is equipped with a unique smooth flow technique, which ensures that boiling water never comes out of the tap already spluttering.

Connection: Hot and cold water is connected

Swivel Range: 180°
Tap hole: Ø 35 mm

Child safety system: IntelliProtect® and

Smooth flow technique