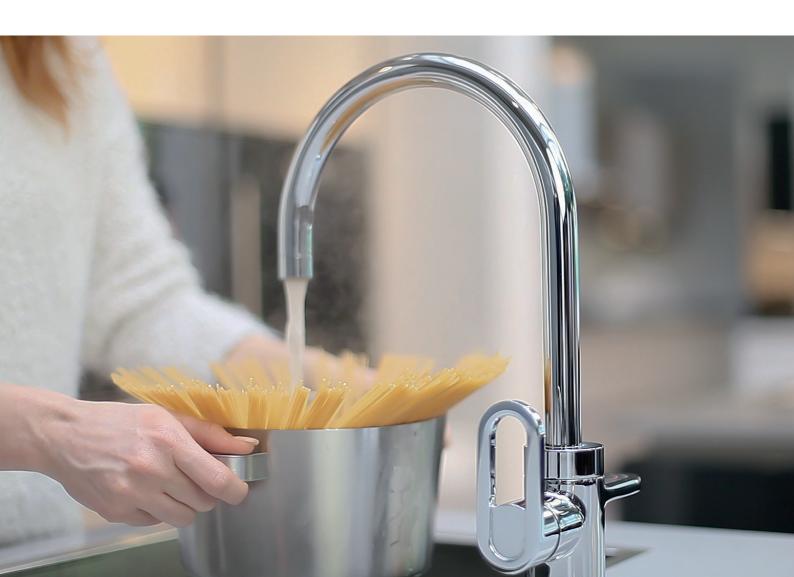

# Boiling water with a smooth flow

HotSpot Titanium delivers filtered boiling water without spluttering by using a unique smooth flow technique. You no longer have to wait for the water to boil. With HotSpot Titanium you can easily and quickly fill a tea glass or a large pan with 100°C boiling water. You immediately get the right amount of water, so you waste less water.