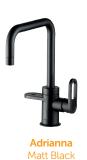

## Adrianna-series

The Adrianna is an electronic 3-in-1 filtered boiling water tap, available in three different finishes. The Adrianna series has a square U-spout and a sleek Italian design. This beautiful series can be supplied with a 4 or 8 litre boiling water heater. Regular hot and cold water is connected to the existing pipes. Because the heater is very compact, it can be placed in almost any kitchen. With the Adrianna, safety comes first with a unique and patented safety system: IntelliProtect®, with which children cannot simply activate the boiling water function. The tap is also equipped with an insulated spout so that it stays nice and cool during use.

In addition, the tap is equipped with a unique smooth flow technique, which ensures that boiling water never comes out of the tap already spluttering.

Connection: Hot and cold water is connected

Swivel Range: 180°
Tap hole: Ø 35 mm

Child safety system: IntelliProtect® and

Smooth flow technique