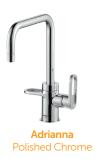

## Adrianna-series

The Adrianna is an electronic 3-in-1 filtered boiling water tap, available in three different finishes. The Adrianna series has a square U-spout and a sleek Italian design. This beautiful series can be supplied with a 4 or 8 litre boiling water heater. Regular hot and cold water is connected to the existing pipes. Because the heater is very compact, it can be placed in almost any kitchen. With the Adrianna, safety comes first with a unique and patented safety system: IntelliProtect®, with which children cannot simply activate the boiling water function. The tap is also equipped with an insulated spout so that it stays nice and cool during use.

In addition, the tap is equipped with a unique smooth flow technique, which ensures that boiling water never comes out of the tap already spluttering.

Connection: Hot and cold water is connected

Swivel Range: 180°
Tap hole: Ø 35 mm

Child safety system: IntelliProtect® and

Smooth flow technique