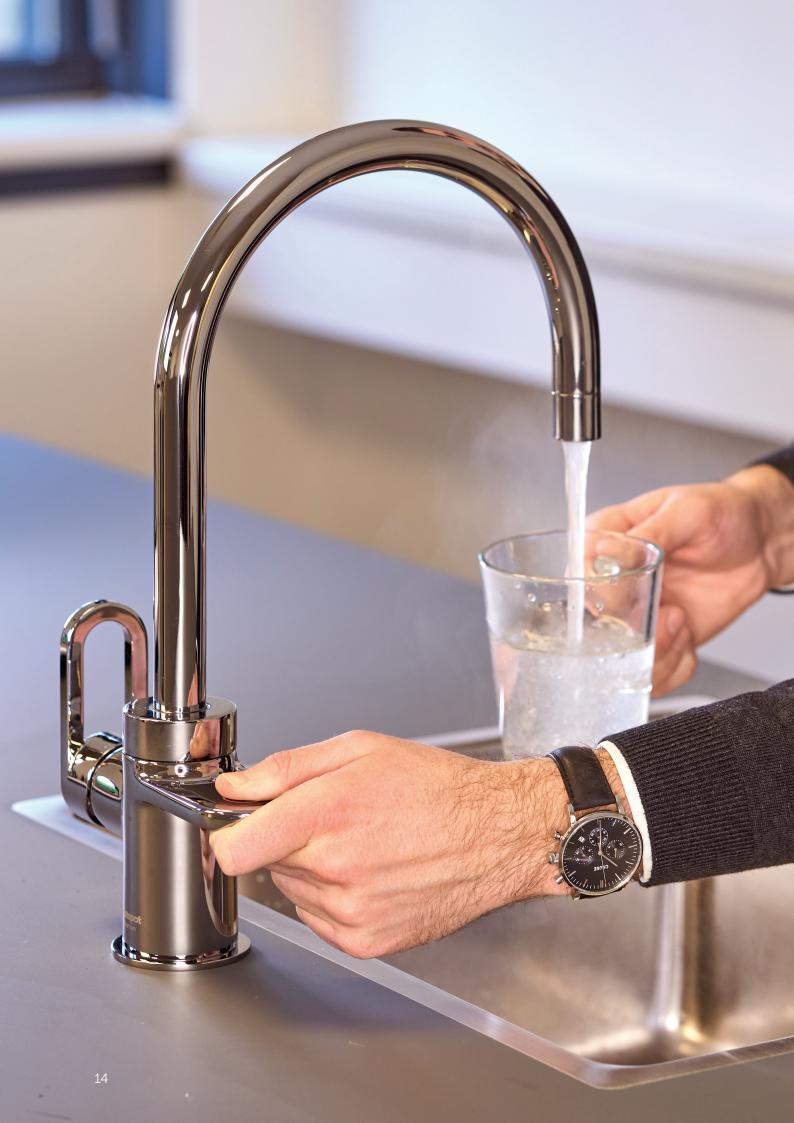

# Boiling water with a smooth flow

HotSpot Titanium delivers filtered boiling water without spluttering by using a unique smooth flow technique. You no longer have to wait for the water to boil. With HotSpot Titanium you can easily and quickly fill a tea glass or a large pan with 100°C boiling water. You immediately get the right amount of water, so you waste less water.

# Summary

Do you want to save valuable time, electricity and water? HotSpot Titanium offers the solution. You no longer have to wait for the water to boil. With HotSpot Titanium you can easily and quickly fill a tea glass or a large pan with 100°C filtered boiling water. You immediately get the right amount of water, so you waste less water.