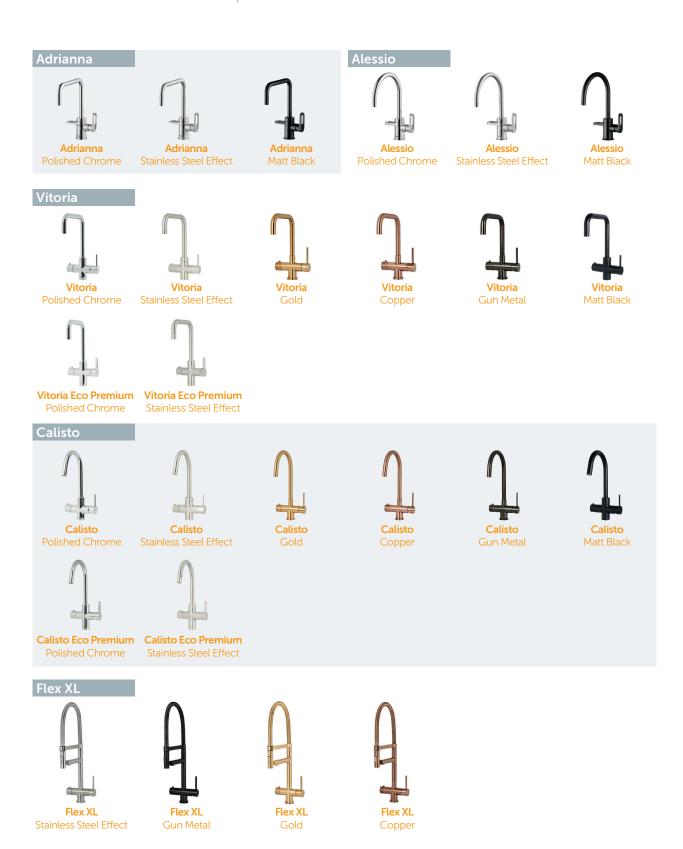

# Our full product range

The kitchen is the heart of the home and office, where the meals that unite us are prepared. It is a place that allows connection and thus the creation of precious memories. How do you choose the right colour or finish to embrace this experience?

## Adrianna-series

The Adrianna is an electronic 3-in-1 filtered boiling water tap, available in three different finishes. The Adrianna series has a square U-spout and a sleek Italian design. This beautiful series can be supplied with a 4 or 8 litre boiling water heater. Regular hot and cold water is connected to the existing pipes. Because the heater is very compact, it can be placed in almost any kitchen. With the Adrianna, safety comes first with a unique and patented safety system: IntelliProtect®, with which children cannot simply activate the boiling water function. The tap is also equipped with an insulated spout so that it stays nice and cool during use.

### Alessio-series

The Alessio is an electronic 3-in-1 filtered boiling water tap, available in three different finishes. The Alessio series has a round C-spout and a sleek Italian design. This beautiful series can be supplied with a 4- or 8-litre boiling water heater. Regular hot and cold water is connected to the existing pipes. Because the boiler is very compact, it can be placed in almost any kitchen. With the Alessio, safety comes first with a unique and patented safety system: IntelliProtect®, with which children cannot simply activate the boiling water function. The tap is also equipped with an insulated spout so that it stays nice and cool during use.

### Vitoria-series

In addition, the tap is equipped with a unique smooth flow technique, which ensures that boiling water never comes out of the tap already spluttering.

Connection: Hot and cold water is connected

### Calisto-series

In addition, the tap is equipped with a unique smooth flow technique, which ensures that boiling water never comes out of the tap already spluttering..

Connection: Hot and cold water is connected

### Flex XL-series

The Flex XL is a mechanical 3-in-1 filtered boiling water tap, available in five different finishes. The Flex XL series has a high flexible C-shaped spout and a sleek Italian design. This beautiful series can be supplied with a 4- or 8-litre boiling water heater. Regular hot and cold water is connected to the existing pipes. Because the boiler is very compact, it can be placed in almost any kitchen. With the Flex XL, safety comes first with a Spring-back-safety system, which means that children cannot simply activate the boiling water function. The tap is also equipped with an insulated spout so that it stays nice and cool during use.