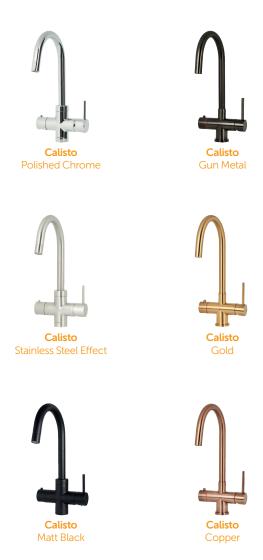

### Calisto-series

In addition, the tap is equipped with a unique smooth flow technique, which ensures that boiling water never comes out of the tap already spluttering..

Connection: Hot and cold water is connected

Swivel Range: 180° Tap hole: Ø 35 mm

Child safety system: Spring-back-safety