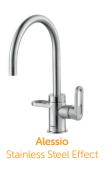

### Alessio-series

The Alessio is an electronic 3-in-1 filtered boiling water tap, available in three different finishes. The Alessio series has a round C-spout and a sleek Italian design. This beautiful series can be supplied with a 4- or 8-litre boiling water heater. Regular hot and cold water is connected to the existing pipes. Because the boiler is very compact, it can be placed in almost any kitchen. With the Alessio, safety comes first with a unique and patented safety system: IntelliProtect®, with which children cannot simply activate the boiling water function. The tap is also equipped with an insulated spout so that it stays nice and cool during use.

In addition, the tap is equipped with a unique smooth flow technique, which ensures that boiling water never comes out of the tap already spluttering.

Connection: Hot and cold water is connected

Swivel Range: 180° Tap hole: Ø 35 mm

Child safety system: IntelliProtect® and

Smooth flow technique