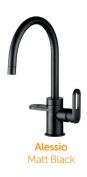

### Alessio-series

The Alessio is an electronic 3-in-1 filtered boiling water tap, available in three different finishes. The Alessio series has a round C-spout and a sleek Italian design. This beautiful series can be supplied with a 4- or 8-litre boiling water heater. Regular hot and cold water is connected to the existing pipes. Because the boiler is very compact, it can be placed in almost any kitchen. With the Alessio, safety comes first with a unique and patented safety system: IntelliProtect®, with which children cannot simply activate the boiling water function. The tap is also equipped with an insulated spout so that it stays nice and cool during use.

In addition, the tap is equipped with a unique smooth flow technique, which ensures that boiling water never comes out of the tap already spluttering.

Connection: Hot and cold water is connected

Swivel Range: 180° Tap hole: Ø 35 mm

Child safety system: IntelliProtect® and

Smooth flow technique