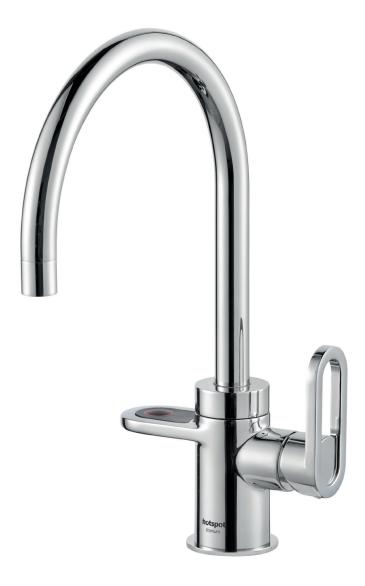

### Alessio-series

The Alessio is an electronic 3-in-1 filtered boiling water tap, available in three different finishes. The Alessio series has a round C-spout and a sleek Italian design. This beautiful series can be supplied with a 4- or 8-litre boiling water heater. Regular hot and cold water is connected to the existing pipes. Because the boiler is very compact, it can be placed in almost any kitchen. With the Alessio, safety comes first with a unique and patented safety system: IntelliProtect®, with which children cannot simply activate the boiling water function. The tap is also equipped with an insulated spout so that it stays nice and cool during use.

In addition, the tap is equipped with a unique smooth flow technique, which ensures that boiling water never comes out of the tap already spluttering.

Connection: Hot and cold water is connected

Swivel Range: 180° Tap hole: Ø 35 mm

Child safety system: IntelliProtect® and

Smooth flow technique