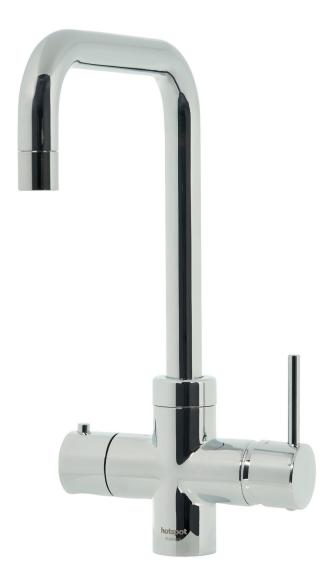

### Vitoria-series

In addition, the tap is equipped with a unique smooth flow technique, which ensures that boiling water never comes out of the tap already spluttering.

Connection: Hot and cold water is connected

to the existing pipes Swivel Range: 180° Tap hole: Ø 35 mm

Child safety system: Spring-back-safety