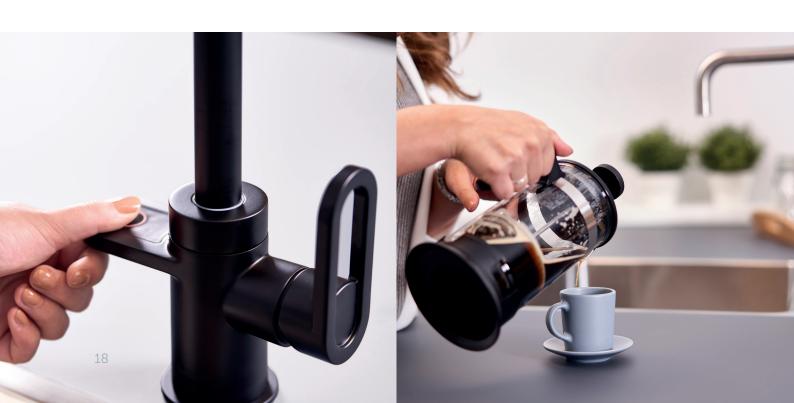

# Boiling water with a smooth flow

HotSpot Titanium delivers filtered boiling water without spluttering by using a unique smooth flow technique. You no longer have to wait for the water to boil. With HotSpot Titanium you can easily and quickly fill a tea glass or a large pan with 100°C boiling water. You immediately get the right amount of water, so you waste less water.

#### Safety above all

HotSpot Titanium combines luxury, convenience and sustainability in the kitchen. The 3-in-1 tap easily switches between cold, warm and boiling water. All our taps are equipped with safety systems so that children or people who have not used the tap before cannot unintentionally tap the boiling water from the tap. You can choose from electronic taps with our patented IntelliProtect® system or mechanical taps with our spring-back-safety.

In addition, the tap is equipped with a unique smooth flow technique, which ensures that boiling water never comes out of the tap already spluttering.

Connection: Hot and cold water is connected

Swivel Range: 180°
Tap hole: Ø 35 mm