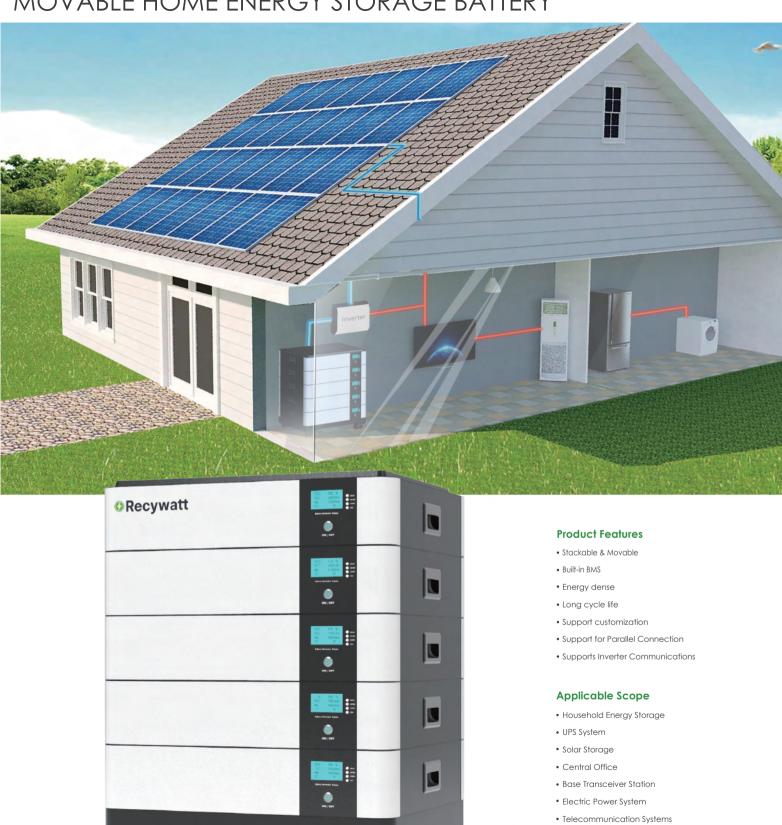

## MOVABLE HOME ENERGY STORAGE BATTERY

Communication EquipmentsSwitching Applications and More

## Stackable & Movable Mounted

| Models                      | DL-LFP-HS51200      |                      |                   |                   |
|-----------------------------|---------------------|----------------------|-------------------|-------------------|
| Product Specification       | 51.2V 200Ah x 1P    | 51.2V 200Ah x 2P     | 51.2V 200Ah x 3P  | 51.2V 200Ah x 5P  |
| Nominal Voltage             | 51.2V               | 51.2V                | 51.2V             | 51.2V             |
| Nominal Capacity            | 200Ah               | 400Ah                | 600Ah             | 1000Ah            |
| Battery Energy              | 10.12Kwh            | 20.56Kwh             | 30.72Kwh          | 51.2Kwh           |
| Max Charge Current          | 100A                | 200A*                | 300A*             | 500A*             |
| Max Discharge Current       | 200A                | 400A*                | 600A*             | 1000A*            |
| Recommended load            | 5~8Kw               | 5~12Kw               | 8~15Kw            | 10~20Kw           |
| Charging Cut-off Voltage    | 57.6V± 0.2V         |                      |                   |                   |
| Discharging Cut-off Voltage | 44.8V± 0.2V         |                      |                   |                   |
| Cell Type                   | LiFePO4 Battery     |                      |                   |                   |
| Terminal                    | M8                  |                      |                   |                   |
| Case Material               | Metal Box           |                      |                   |                   |
| Communication Mode          | RS485/CAN           |                      |                   |                   |
| Charge Temperature Range    | 0~45°C              |                      |                   |                   |
| Discharge Temperature Range | -5~55°C             |                      |                   |                   |
| Cycle Life                  | ≥6500 Cycles        |                      |                   |                   |
| Designed Life               | 12 Years            |                      |                   |                   |
| Colour                      | white +black        |                      |                   |                   |
| CERTIFICATIONS              | CE / UN38.3 / MSDS  |                      |                   |                   |
| Weight                      | 92±0.5Kg            | 168.5±0.5Kg          | 245±0.5Kg         | 398±0.5Kg         |
| Dimensions(LxWxH)           | 690*590*160/290mm   | 690*590*305/435mm    | 690*590*450/580mm | 690*590*740/870mm |
| Assembly Method             | Stackable & Movable |                      |                   |                   |
|                             |                     | Battery Pack Warrant | y: 10 years       |                   |