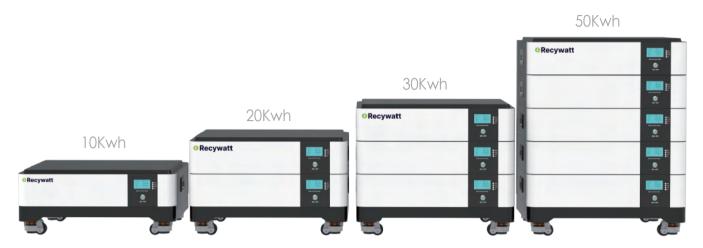

## 10Kwh ~ 50Kwh

## Stackable & Movable Mounted

| Models                      | DL-LFP-HS51200      |                      |                   |                   |
|-----------------------------|---------------------|----------------------|-------------------|-------------------|
| Product Specification       | 51.2V 200Ah x 1P    | 51.2V 200Ah x 2P     | 51.2V 200Ah x 3P  | 51.2V 200Ah x 5P  |
| Nominal Voltage             | 51.2V               | 51.2V                | 51.2V             | 51.2V             |
| Nominal Capacity            | 200Ah               | 400Ah                | 600Ah             | 1000Ah            |
| Battery Energy              | 10.12Kwh            | 20.56Kwh             | 30.72Kwh          | 51.2Kwh           |
| Max Charge Current          | 100A                | 200A*                | 300A*             | 500A*             |
| Max Discharge Current       | 200A                | 400A*                | 600A*             | 1000A*            |
| Recommended load            | 5~8Kw               | 5~12Kw               | 8~15Kw            | 10~20Kw           |
| Charging Cut-off Voltage    | 57.6V± 0.2V         |                      |                   |                   |
| Discharging Cut-off Voltage | 44.8V± 0.2V         |                      |                   |                   |
| Cell Type                   | LiFePO4 Battery     |                      |                   |                   |
| Terminal                    | M8                  |                      |                   |                   |
| Case Material               | Metal Box           |                      |                   |                   |
| Communication Mode          | RS485/CAN           |                      |                   |                   |
| Charge Temperature Range    | 0~45°C              |                      |                   |                   |
| Discharge Temperature Range | -5~55°C             |                      |                   |                   |
| Cycle Life                  | ≥6500 Cycles        |                      |                   |                   |
| Designed Life               | 12 Years            |                      |                   |                   |
| Colour                      | white +black        |                      |                   |                   |
| CERTIFICATIONS              | CE / UN38.3 / MSDS  |                      |                   |                   |
| Weight                      | 92±0.5Kg            | 168.5±0.5Kg          | 245±0.5Kg         | 398±0.5Kg         |
| Dimensions(LxWxH)           | 690*590*160/290mm   | 690*590*305/435mm    | 690*590*450/580mm | 690*590*740/870mm |
| Assembly Method             | Stackable & Movable |                      |                   |                   |
|                             |                     | Battery Pack Warrant | y: 10 years       |                   |