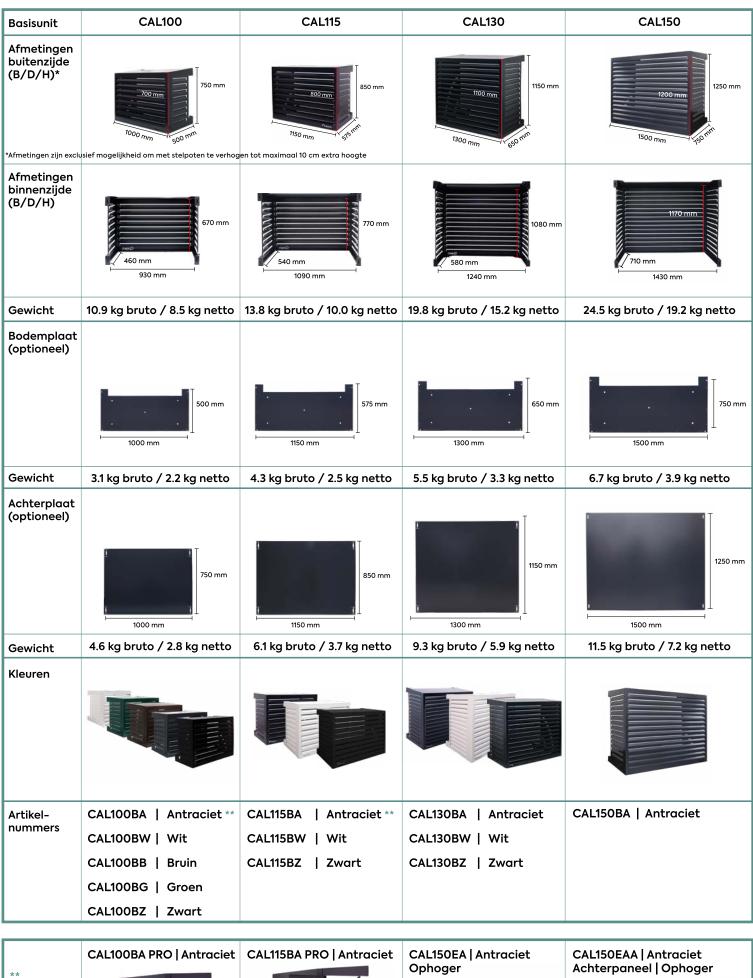

# **Q**ENTI

brings comfort to life

Catalogus Omkastingen

| Omkasting maatvoering en inmeetadvies |                    |                                         | Grond- en vrijstaand | Wand |
|---------------------------------------|--------------------|-----------------------------------------|----------------------|------|
| Serie omkasting                       | Buitenmaat (BxHxD) | Max. maten installatie-situatie (BxDxH) |                      |      |
| CAL100                                | 100 x 75 x 50 cm   | 92 x 66 x 46 cm                         |                      |      |
| CAL115                                | 115 x 85 x 57,5 cm | 108 x 76 x 53 cm                        |                      |      |
| CAL130                                | 130 x 115 x 65 cm  | 123 x 107 x 57 cm                       |                      |      |
| CAL150                                | 150 x 125 x 75 cm  | 142 x 116 x 70 cm                       |                      |      |
| CAL150 + ophoger                      | 150 x 185 x 75 cm  | 142 x 168 x 70 cm                       |                      |      |

- Ov Zorg dat zowel de breedte, hoogte als diepte in de omkasting passen.
- Ov Controleer dat de maten van de buitenunit incl. installatiemateriaal vallen binnen de maximale maten van de installatiesituatie.
- Meet de buitenunit inclusief alle installatiematerialen.
- Ov Indien de opstelbalken uitsteken, dan kan je deze een kwartslag draaien of kiezen voor kortere opstelbalken.
- O Bij twijfel is het advies om een maat groter te nemen.
- Plaats de voorzijde van de omkasting zo dicht mogelijk tegen het luchtuitblaasrooster.
- Our Dankzij de stelpootjes kan je bij een grondopstelling tot 10 cm meer hoogte realiseren, dan de hierboven genoemde afmetingen.

# Plaatopties per opstelling en inmeetadvies

|             | Grondopstelling | Vrijstaande opstelling | Wandopstelling |
|-------------|-----------------|------------------------|----------------|
|             |                 |                        |                |
| Basisunit   | G/              | Q/                     | Q/             |
| Bodemplaat  |                 |                        | O <sub>V</sub> |
| Achterplaat |                 | G <sub>V</sub>         |                |

- Ov De basisomkasting wordt geleverd zonder optionele bodemplaat / achterplaat.
- Ov Bij een grondopstelling op pootjes is enkel een basisomkasting nodig.
- Bij een vrijstaande opstelling is een achterplaat geadviseerd.
- Ov Bij een wandopstelling op hoogte is een bodemplaat geadviseerd.