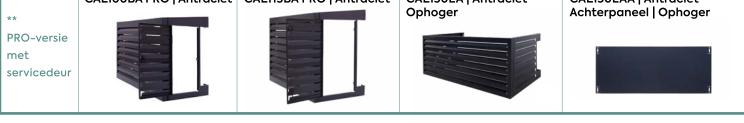

# Plaatopties per opstelling en inmeetadvies

|             | Grondopstelling | Vrijstaande opstelling | Wandopstelling |
|-------------|-----------------|------------------------|----------------|
|             |                 |                        |                |
| Basisunit   | G/              | Q/                     | Q/             |
| Bodemplaat  |                 |                        | O <sub>V</sub> |
| Achterplaat |                 | G <sub>V</sub>         |                |

- Ov De basisomkasting wordt geleverd zonder optionele bodemplaat / achterplaat.
- Ov Bij een grondopstelling op pootjes is enkel een basisomkasting nodig.
- Bij een vrijstaande opstelling is een achterplaat geadviseerd.
- Ov Bij een wandopstelling op hoogte is een bodemplaat geadviseerd.