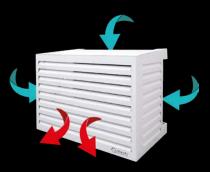

### Optimaal luchtcirculatiesysteem

Het doordachte ontwerp, voorzien van een lamellenconstructie aan de voorzijde en beide zijkanten, zorgt voor beperkt zicht van de airconditioner/warmtepomp en voldoende ventilatie. Voor een optimaal luchtcirculatiesysteem zijn zowel de bovenzijde als de beide zijkanten voorzien van een extra inkeping voor de aan- en afvoer van de lucht. Deze inkepingen zijn tevens inzetbaar om de koven zonder zaagwerk eenvoudig in de omkasting te plaatsen.