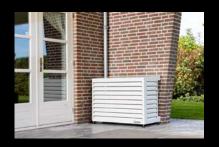

#### Slim, lichtgewicht multifunctioneel ontwerp

De slimme, stevige, lichtgewicht constructie maakt de omkastingen toepasbaar voor verschillende opstellingen;

Grondopstelling

(vrij) staande opstelling

Q Hangende opstelling

#### Ontworpen voor een zichtbaar verschil

Qventi omkastingen zijn ontwikkeld voor het gebruik buitenshuis over het buitendeel van airconditioners en warmtepompen. Het toepassen van een omkasting zorgt voor een rustiger (straat)beeld en kent een verhoogd esthetisch karakter. Dankzij het camouflerende effect valt de buitenunit niet meer (in negatief opzicht) op. De stijlvolle buitenunit covers zijn tevens onderhoudsvriendelijk, beschermend en duurzaam.