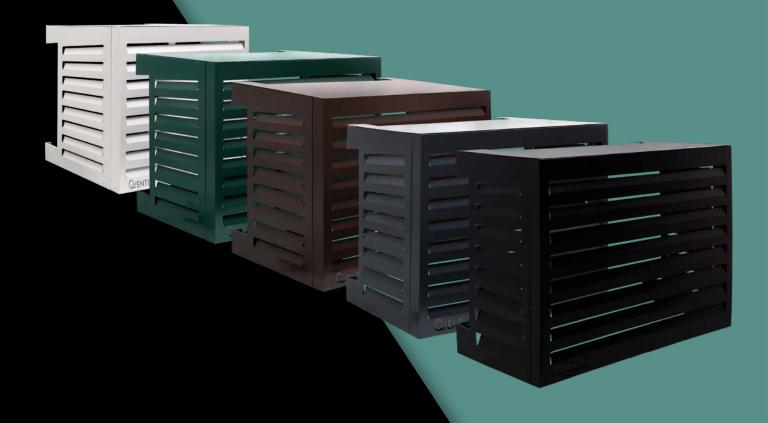

## Afwerking in kleur en stijl

De omkastingen zijn verkrijgbaar in verschillende kleuren, zodat deze nagenoeg perfect aansluiten bij de installatie-situatie, zoals de kleur van de gevel, kozijnen of de tuin. Zo is er de keuze uit antraciet, zwart, wit, bruin en groen.

Dankzij het universele karakter zijn de omkastingen toepasbaar voor alle buitenunits, mits de maatvoering past.

De kleuren zijn bijna allemaal perfect toe te passen in combinatie met dezelfde leidinggootkleuren, waardoor het buitendeel van de airconditioner of warmtepomp verandert in een schitterend, gecamoufleerd geheel.