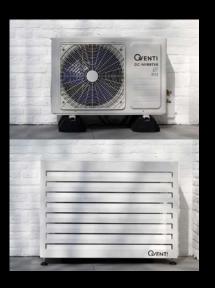

#### Ontworpen voor een zichtbaar verschil

Qventi omkastingen zijn ontwikkeld voor het gebruik buitenshuis over het buitendeel van airconditioners en warmtepompen. Het toepassen van een omkasting zorgt voor een rustiger (straat)beeld en kent een verhoogd esthetisch karakter. Dankzij het camouflerende effect valt de buitenunit niet meer (in negatief opzicht) op. De stijlvolle buitenunit covers zijn tevens onderhoudsvriendelijk, beschermend en duurzaam.

Dankzij het universele karakter zijn de omkastingen toepasbaar voor alle buitenunits, mits de maatvoering past.

De kleuren zijn bijna allemaal perfect toe te passen in combinatie met dezelfde leidinggootkleuren, waardoor het buitendeel van de airconditioner of warmtepomp verandert in een schitterend, gecamoufleerd geheel.