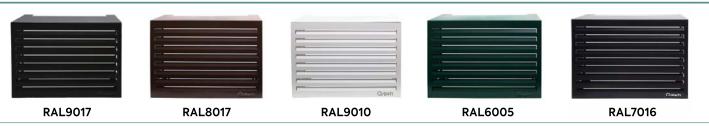

## Afwerking in kleur en stijl

De omkastingen zijn verkrijgbaar in verschillende kleuren, zodat deze nagenoeg perfect aansluiten bij de installatie-situatie, zoals de kleur van de gevel, kozijnen of de tuin. Zo is er de keuze uit antraciet, zwart, wit, bruin en groen.

Dankzij het universele karakter zijn de omkastingen toepasbaar voor alle buitenunits, mits de maatvoering past.

De kleuren zijn bijna allemaal perfect toe te passen in combinatie met dezelfde leidinggootkleuren, waardoor het buitendeel van de airconditioner of warmtepomp verandert in een schitterend, gecamoufleerd geheel.