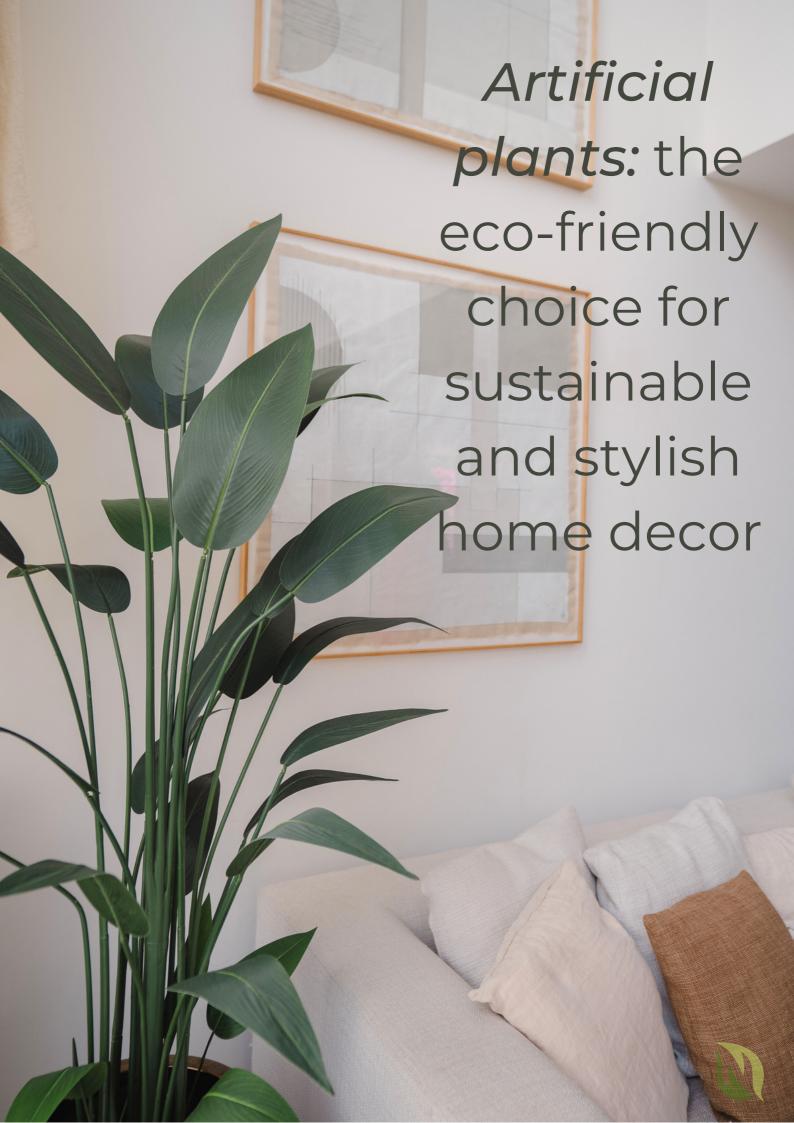

## My choose for artificial plants!

For years, artificial plants were seen as a cheap and tacky alternative to the real thing. However, times have changed, and now many people are turning to artificial plants as a stylish and practical alternative to living plants.