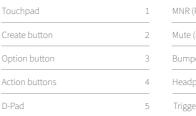

## **BEGIN YOUR JOURNEY**

ZEUS layout

3

Touchpad

D-Pad

| MNR (PS) button          | 6  |
|--------------------------|----|
| Mute (microphone) button | 7  |
| Bumpers (L1 + R1)        | 8  |
| Headphone jack (3.5mm)   | 9  |
| Triggers (L2 + R2)       | 10 |