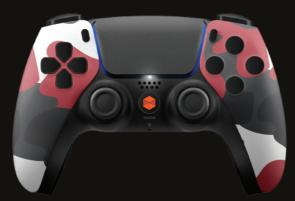

# **ZEUS CONTROLLER**

Your "ZEUS" controller is equipped with our mechanical keys. These provide you with a lightning fast response and a satisfying click. Smite your enemies with the power of Zeus!

#### A UNIQUE DESIGN

The "MNR ZEUS" controller is equipped with a front designed by MNR. With the Urban Camo design you are invisible to your enemies, and you have the upper hand in every fight.

## **ERGONOMIC BACK WITH GRIP**

Each "MNR ZEUS" controller has an ergonomically designed back with rubber bumps for optimum comfort. The texture on the back of the controller gives you extra grip on the controller and therefore your performance in-game.