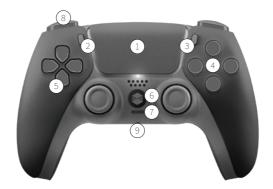

## **BEGIN YOUR JOURNEY**

ZEUS layout

3

Touchpad

D-Pad

| MNR (PS) button          | 6  |
|--------------------------|----|
| Mute (microphone) button | 7  |
| Bumpers (L1 + R1)        | 8  |
| Headphone jack (3.5mm)   | 9  |
| Triggers (L2 + R2)       | 10 |