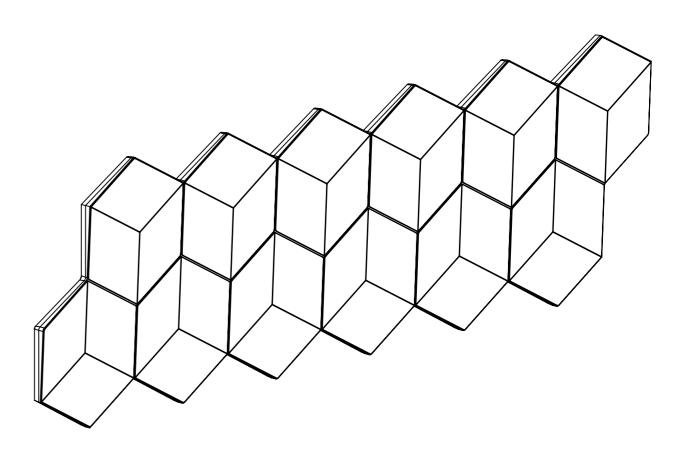

**CUBE** 

|  | Material | Density |  |
|--|----------|---------|--|
|  | PU       | 300     |  |
|  | Scale    | Version |  |
|  | 1:5      | 00      |  |