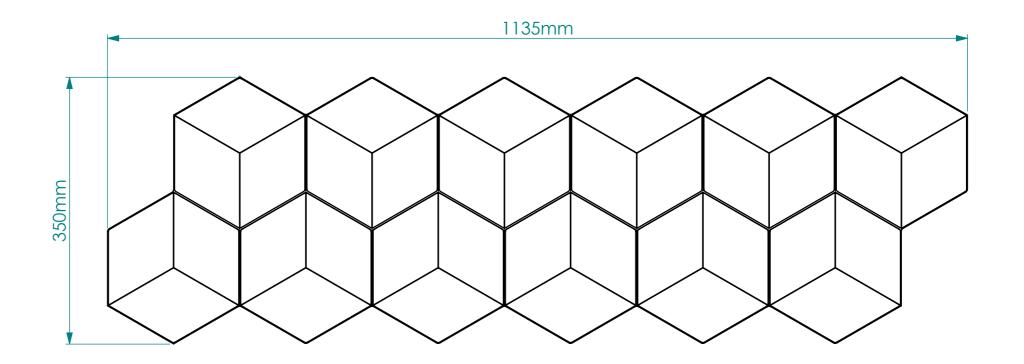

**CUBE** 

|  | Material | Density |  |
|--|----------|---------|--|
|  | PU       | 300     |  |
|  | Scale    | Version |  |
|  | 1:5      | 00      |  |