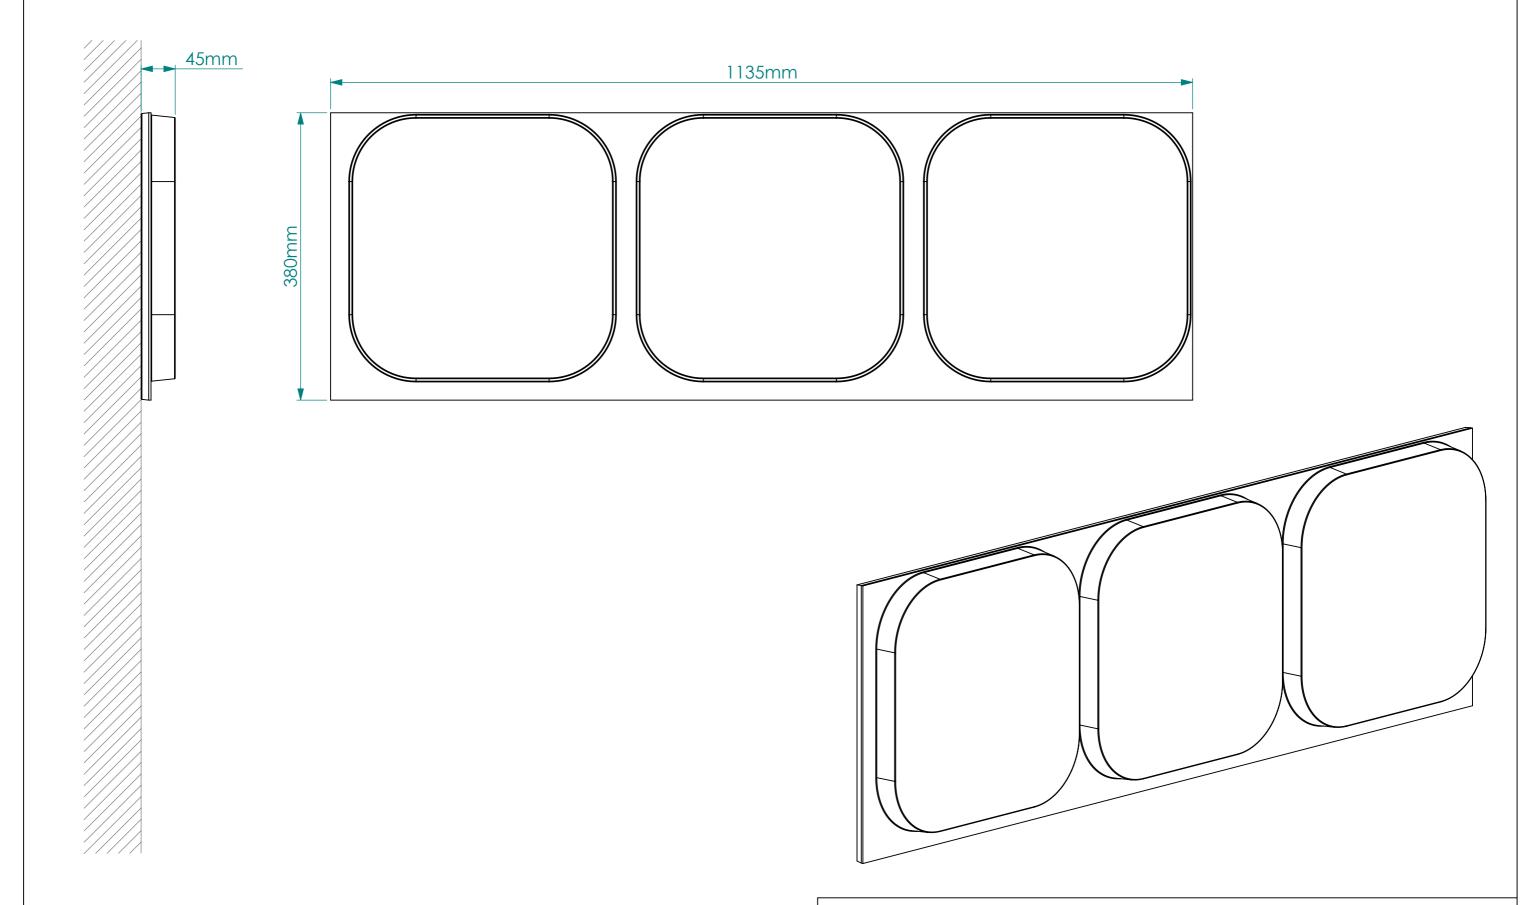

## Manufacturing tolerance: refer to technical datasheet

This document contains confidential information. It remains our entire property and can neither be reproduced nor communicated to third parties by whatever means, nor used for own purposes, in particular for the execution of what is represented thereon, without our written authorization.

Gert-Noël-Strasse B-4731 Eynatten - Belgium Tel +32 (0)87 85 85 00 www.nmc-decoration.com info@nmc.eu

| Product line<br>ARSTYL ® WALL PANELS | М |
|--------------------------------------|---|
| Profile/Product name                 |   |
| ICON                                 | 3 |

| Material | Density |
|----------|---------|
| PU       | 300     |
| Scale    | Version |
| 1:5      | 00      |