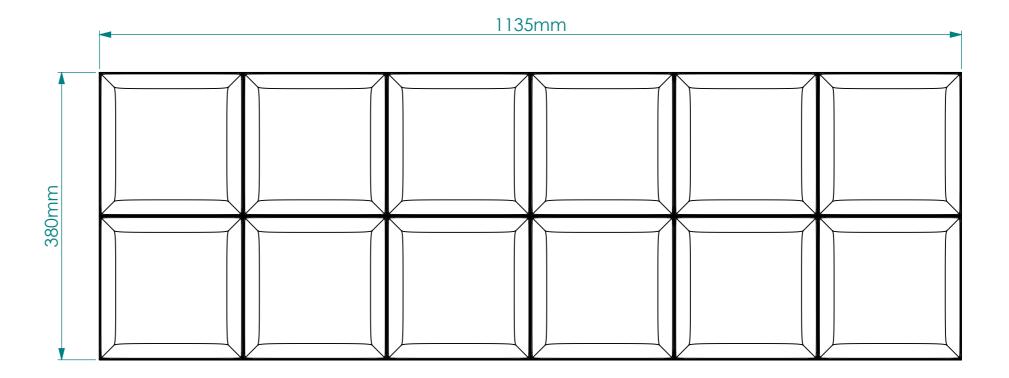

Gert-Noël-Strasse B-4731 Eynatten - Belgium Tel +32 (0)87 85 85 00 www.nmc-decoration.com info@nmc.eu

| Product line ARSTYL ® WALL PANELS |
|-----------------------------------|
| Profile/Product name              |
| SQUARE                            |

| Material | Density |
|----------|---------|
| PU       | 300     |
| Scale    | Version |
| 1:5      | 00      |