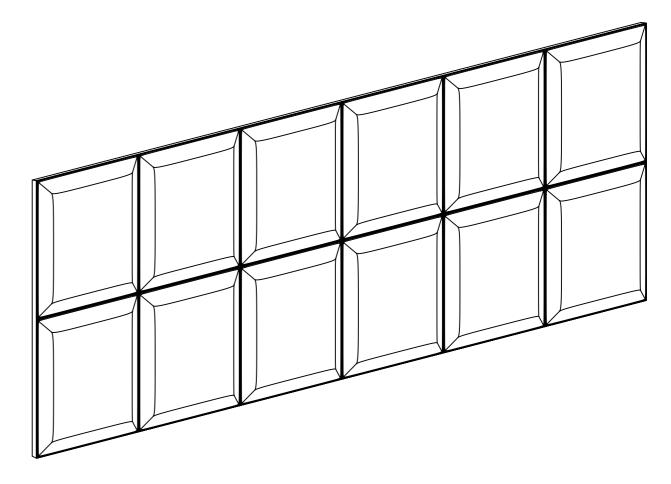

Gert-Noël-Strasse B-4731 Eynatten - Belgium Tel +32 (0)87 85 85 00 www.nmc-decoration.com info@nmc.eu

| Product line ARSTYL ® WALL PANELS |
|-----------------------------------|
| Profile/Product name              |
| SQUARE                            |

| Material | Density |
|----------|---------|
| PU       | 300     |
| Scale    | Version |
| 1:5      | 00      |