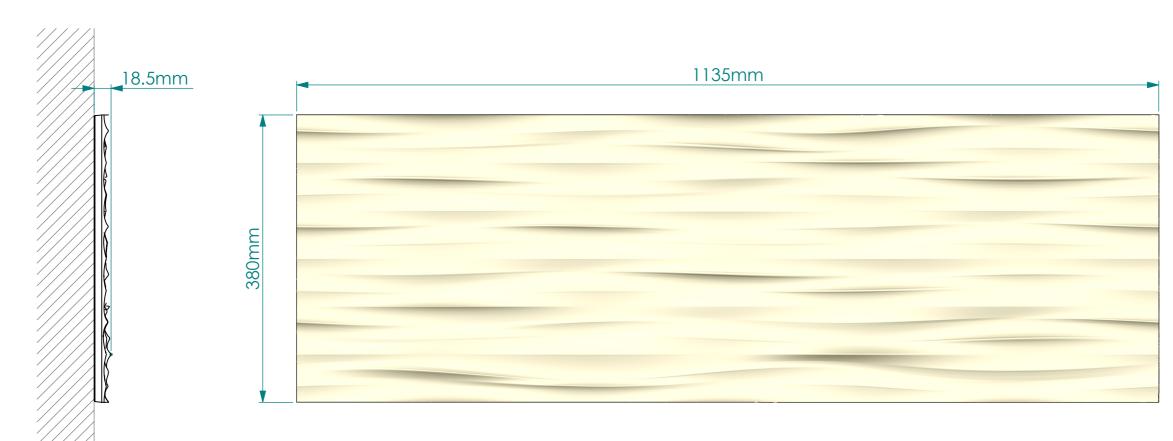

## Manufacturing tolerance: refer to technical datasheet

This document contains confidential information. It remains our entire property and can neither be reproduced nor communicated to third parties by whatever means, nor used for own purposes, in particular for the execution of what is represented thereon, without our written authorization.

Gert-Noël-Strasse B-4731 Eynatten - Belgium Tel +32 (0)87 85 85 00 www.nmc-decoration.com info@nmc.eu

| illon.              |          |
|---------------------|----------|
| roduct line         | Material |
| ARSTYL® WALL PANELS | PU       |
| rofile/Product name | Scale    |
| WAVE                | 1:5      |
| · · · · · —         | 1.5      |

Density

300

Version

00