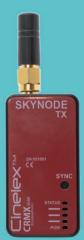

### SKYNODE-TX

Plug & Play Wireless DMX Transmitter

### **PLUG & PLAY**

Simply insert SKYNODE-TX to the controller's DMX output XLR connector to get started.

### SIMPLE SYNCHRONISATION

Link to any LumenRadio receiver with a single button-press.

### **SMALL, YET MIGHTY**

Compact design ensures clean integration with any DMX controller.

### **USB-POWERED**

Power SKYNODE-TX from any 5V USB source.