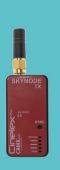

### SKYNODE-TX

Plug & Play Wireless DMX Transmitter

### **GO WIRELESS**

Add wireless functionality to any DMX control desk, giving a new lease of life to existing equipment.

### **PLUG & PLAY**

Simply insert SKYNODE-TX to the controller's DMX output XLR connector to get started.

### SIMPLE SYNCHRONISATION

Link to any LumenRadio receiver with a single button-press.

### **SMALL, YET MIGHTY**

Compact design ensures clean integration with any DMX controller.

### **USB-POWERED**

Power SKYNODE-TX from any 5V USB source.