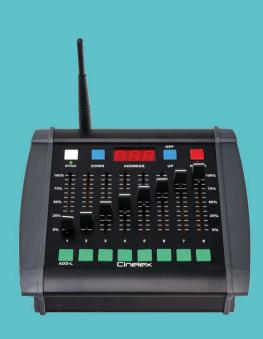

### DESK-TX8

Portable Wireless DMX Control Desk

### **TRULY WIRELESS**

Roam sets freely with 8 tactile faders at your fingertips.

### **SEAMLESS SYNCHRONISATION**

Synchronise DESK-TX8 with TRX, SKYNODE or any light fixture with an integral LumenRadio receiver.

### **INTUITIVE OPERATION**

Activate up-to 512 DMX channels, controlled through Pages. A DMX universe in the palm of your hands.

### **BATTERY POWERED**

Operate without cables for over 24 hours using 4x AA batteries.

### PROFESSIONAL READY

Robust design, constructed with extruded aluminium – built to withstand tough rental & on-set environments.

+44 (0) 1784 450 506