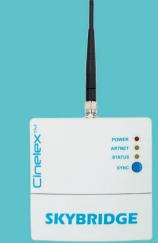

### SKYBRIDGE

Wi-Fi Art-Net To Wireless DMX Converter

### **MULTI-PROTOCOL**

SKYBRIDGE combines Art-Net & LumenRadio into a single device.

### **WIRED & WIRELESS**

LumenRadio transmitter & DMX XLR connector ensures seamless integration into any workflow setup.

### **USB-POWERED**

Power SKYBRIDGE from any 5V USB source.