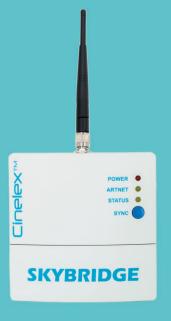

### SKYBRIDGE

Wi-Fi Art-Net To Wireless DMX Converter

### **MULTI-PROTOCOL**

SKYBRIDGE combines Art-Net & LumenRadio into a single device.

### **REAL-TIME TRANSLATION**

Dynamic protocol translation in real-time, with no delay.

### **COMPLEX, SIMPLIFIED**

Control elaborate lighting rigs. Use any Art-Net control device with any LumenRadio light fixture or receiver.

### **WIRED & WIRELESS**

LumenRadio transmitter & DMX XLR connector ensures seamless integration into any workflow setup.

### **USB-POWERED**

Power SKYBRIDGE from any 5V USB source.