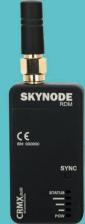

## SKYNODE/SKYNODE-RDM

Plug & Play Wireless DMX Receiver

### SIMPLE SETUP

Link to a LumenRadio transmitter with a single button-press.

### **SMALL, YET MIGHTY**

Compact design ensures clean integration with any light fixture.

### **PROFESSIONAL READY**

Robust materials make SKYNODE ready for tough rental & on-set environments.

### **USB-POWERED**

Power SKYNODE from any 5V USB source.