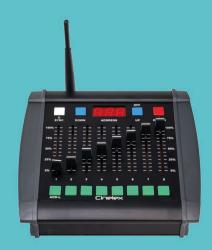

### DESK-TX8

Portable Wireless DMX Control Desk

### **TRULY WIRELESS**

Roam sets freely with 8 tactile faders at your fingertips.

### **INTUITIVE OPERATION**

Activate up-to 512 DMX channels, controlled through Pages. A DMX universe in the palm of your hands.

### PROFESSIONAL READY

Robust design, constructed with extruded aluminium – built to withstand tough rental & on-set environments.

+44 (0) 1784 450 506