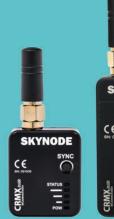

## SKYNODE/SKYNODE-RDM

Plug & Play Wireless DMX Receiver

### SIMPLE SETUP

Link to a LumenRadio transmitter with a single button-press.

### **SMALL, YET MIGHTY**

Compact design ensures clean integration with any light fixture.

### **PROFESSIONAL READY**

Robust materials make SKYNODE ready for tough rental & on-set environments.

### **USB-POWERED**

Power SKYNODE from any 5V USB source.