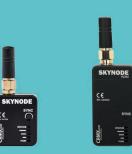

## SKYNODE/SKYNODE-RDM

Plug & Play Wireless DMX Receiver

### **WIRELESS DMX, FOR ANY LIGHT**

Add wireless DMX functionality to any DMX-capable light.

### SIMPLE SETUP

Link to a LumenRadio transmitter with a single button-press.

### **SMALL, YET MIGHTY**

Compact design ensures clean integration with any light fixture.

### **PROFESSIONAL READY**

Robust materials make SKYNODE ready for tough rental & on-set environments.

### **USB-POWERED**

Power SKYNODE from any 5V USB source.