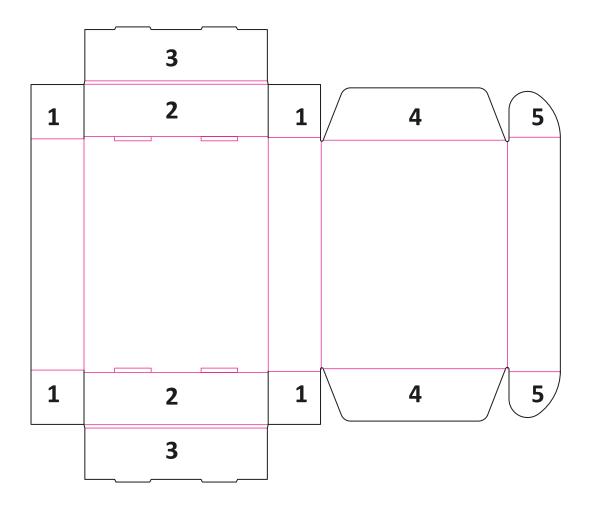

## **Folding instructions**

- Use a solid and flat surface to fold / assemble
- Place mailbox with outside on surface and inside facing upward
- Before assembling the box, you should firmly prefold each folding line (the red lines in the image). Pre-fold the fold lines towards the inside
- For double fold lines (between nr. 2 and nr. 3) pre-fold both lines

How to assemble the box

- 1. Fold the small flaps to the inside (4 pieces)
- 2. Push the small sides toward the small flaps from Nr. 1
- 3. Fold this part over Nr. 1 en 2 towards the inside of the box. Put the extended parts into the slit in the bottom
- 4. Fold these parts to the inside. These should be on the inside of the box, when you close the box
- 5. Insert these in the openings in front on the left and right side