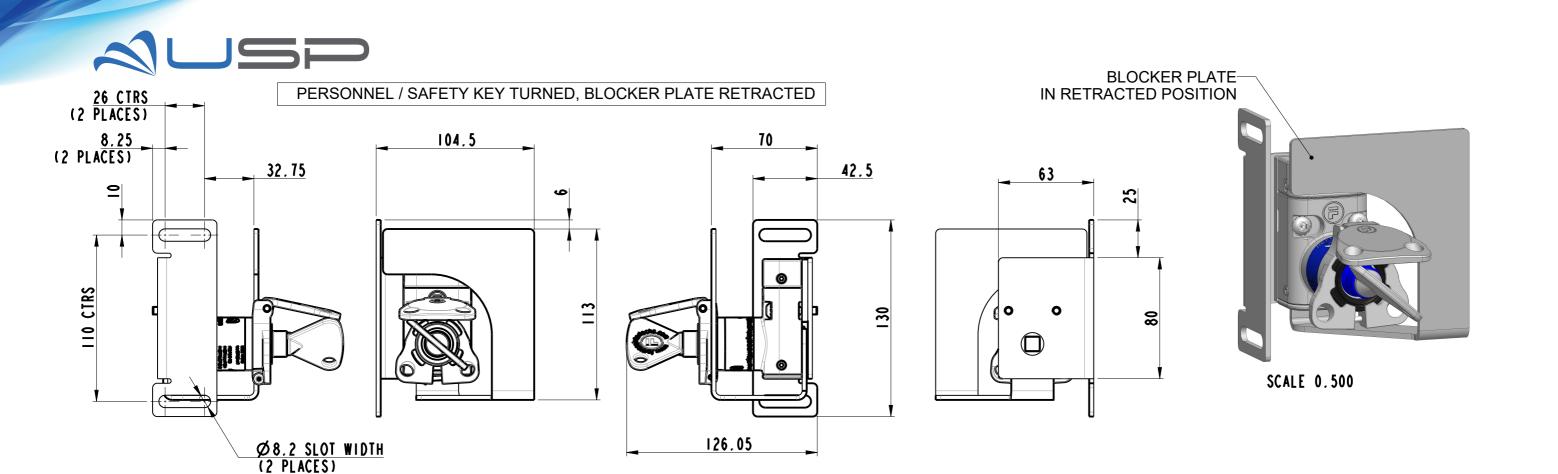

## **BRAVO - PHOTOELECTRIC BLOCKING DEVICE**

THE COPYRIGHT OF THIS DRAWING BELONGS TO FORTRESS INTERLOCKS Ltd. THE CONTENT OF THIS DRAWING IS CONFIDENTIAL AND MUST NOT BE DISCLOSED TO ANY 3rd PARTY WITHOUT SPECIFIC, WRITTEN APPROVAL.

ALL DIMENSIONS ARE IN mm UNLESS OTHERWISE STATED

ORIGINAL SIZE

DWG NO: SD-00027

DATE: 04-02-2021 ISSUE: 0

SCALE: 0.40 SHEET: 1 OF 2

PERSONNEL / SAFETY KEY ROTATED CLOCKWISE. BLOCKER PLATE IN **RETRACTED** POSITION.