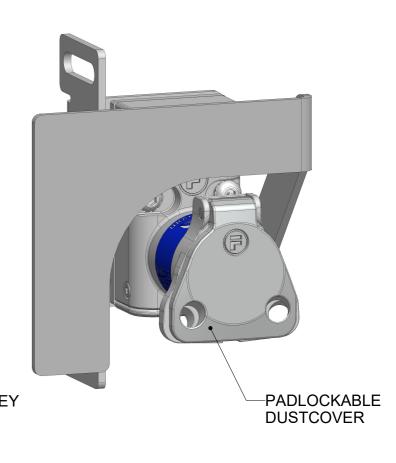

ALL DIMENSIONS ARE IN mm UNLESS OTHERWISE STATED

ORIGINAL SIZE

DWG NO: SD-00027

DATE: 04-02-2021 ISSUE: 0

SCALE: 0.40 SHEET: 1 OF 2

PERSONNEL / SAFETY KEY ROTATED CLOCKWISE. BLOCKER PLATE IN **RETRACTED** POSITION.