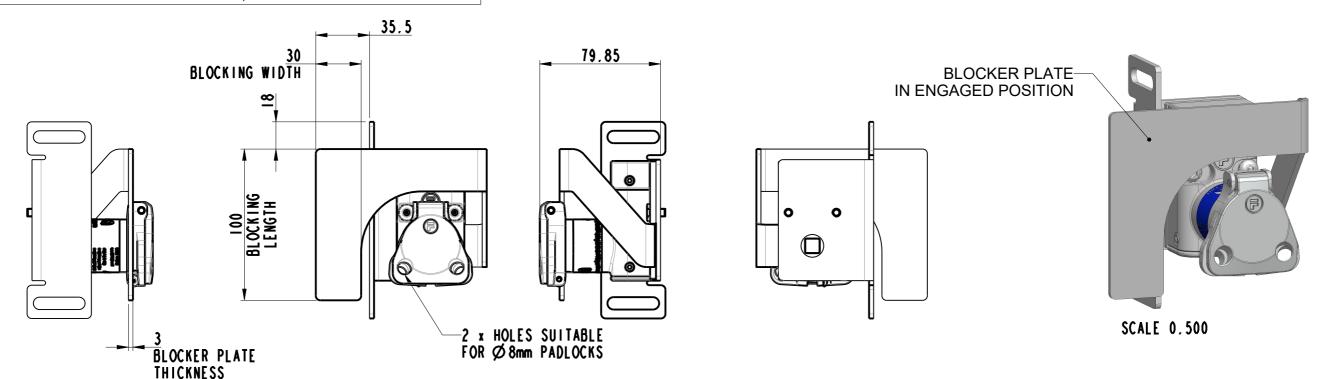

## PERSONNEL / SAFETY KEY REMOVED, BLOCKER PLATE ENGAGED

PERSONNEL / SAFETY KEY ROTATED ANTI-CLOCKWISE. BLOCKER PLATE IN **ENGAGED** POSITION.

PERSONNEL / SAFETY KEY REMOVED. BLOCKER PLATE IN **ENGAGED** POSITION.

**BRAVO - PHOTOELECTRIC BLOCKING DEVICE** 

THE COPYRIGHT OF THIS DRAWING BELONGS TO FORTRESS INTERLOCKS Ltd. THE CONTENT OF THIS DRAWING IS CONFIDENTIAL AND MUST NOT BE DISCLOSED TO ANY 3rd PARTY WITHOUT SPECIFIC, WRITTEN APPROVAL.