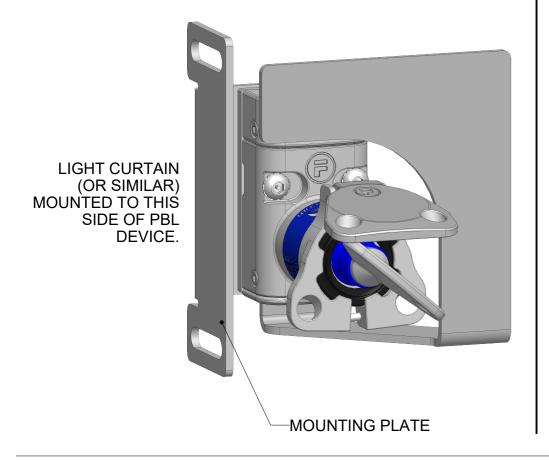

ALL DIMENSIONS ARE IN mm UNLESS OTHERWISE STATED

ORIGINAL SIZE

DWG NO: SD-00027

DATE: 04-02-2021 ISSUE: 0
SCALE: 0.70 SHEET: 2 OF 2