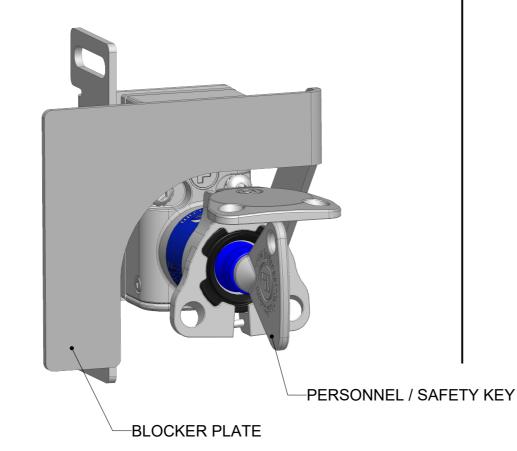

## PERSONNEL / SAFETY KEY REMOVED, BLOCKER PLATE ENGAGED

PERSONNEL / SAFETY KEY ROTATED ANTI-CLOCKWISE. BLOCKER PLATE IN **ENGAGED** POSITION.

PERSONNEL / SAFETY KEY REMOVED. BLOCKER PLATE IN **ENGAGED** POSITION.

**BRAVO - PHOTOELECTRIC BLOCKING DEVICE** 

THE COPYRIGHT OF THIS DRAWING BELONGS TO FORTRESS INTERLOCKS Ltd. THE CONTENT OF THIS DRAWING IS CONFIDENTIAL AND MUST NOT BE DISCLOSED TO ANY 3rd PARTY WITHOUT SPECIFIC, WRITTEN APPROVAL.