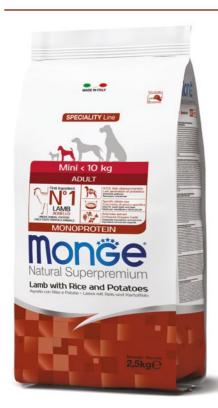

## ADULT - LAMB WITH RICE AND POTATOES

COMPLETE PET FOOD FOR MINI SIZE ADULT DOGS

Monge Natural Superpremium Mini Adult Monoprotein\* Lamb with rice and potatoes is a complete pet food for adult dogs of mini size. Specially developed for your dog's wellness by Made in Italy research of top-quality nutrients. A product formulated with a single animal protein source\*, the first ingredient is lamb, and characterised by its digestibility and palatability due to the inclusion of fresh meat. The recipe is also enhanced with next generation XOS (Xylo-oligosaccharides), which are prebiotics to support the intestinal wellness and with vegetable ingredients and extracts, such as root of Echinacea, oregano, garlic, artichoke extract and spirulina, containing antioxidants to neutralise free radicals. The kibble size has been specifically developed for small teeth and jaws. No added dyes and artificial preservatives.

**COMPOSITION:** Lamb (dried 30%, fresh meat 10%), rice (15%), potato protein (4%), maize, dried beet pulp, brewer's yeast, hydrolysed animal proteins (liver), animal fat (chicken oil purified at 99.5%), minerals, yeasts products (mannano-oligosaccharides MOS 1%), xylo-oligosaccharides (XOS 0.3%), yucca schidigera (0.3%), algae meal (spirulina - *Arthrospira platensis* 0.3%), products from the processing of plants (root of *Echinacea purpurea* 0.2%, *Origanum Vulgare* 0.1%), dried garlic (0.2%), glucosamine, chondroitin sulphate. **ANALYTICAL CONSTITUENTS:** Crude Protein: 27%, Crude Fibre: 2.5%, Crude Fat: 14%, Crude Ash: 6.5%, Calcium: 1.5%, Phosphorus: 1%, n-3 Fatty Acids: 0.5%, n-6 Fatty Acids: 3.5%, Metabolized Energy: 4,020kcal/kg. **ADDITIVES:** NUTRITIONAL ADDITIVES/kg: Vitamin A (Retinyl Acetate) 30,700 IU, Vitamin D3 1,610 IU, Vitamin E (all-rac-alpha-tocopheryl-acetate) 72 mg, Selenium (Sodium selenite 0.4 mg) 0.2 mg, Manganese (manganous sulphate monohydrate 92 mg) 30 mg, Zinc (Zinc oxide 174 mg) 140 mg, Copper (Copper (II) sulphate pentahydrate 47 mg) 12 mg, Iron (Iron (II) sulphate monohydrate 304 mg) 100 mg, Iodine (Calcium iodate anhydrous 2.4 mg) 1.6 mg, L-carnitine: 100 mg, DL-Methionine (Technically pure): 1,500 mg. TECHNOLOGICAL ADDITIVES: Antioxidants: Tocopherol extracts from vegetable oils. SENSORY ADDITIVES: Chestnut extract (*Castanea sativa*) 20 mg/kg, Artichoke extract (*Cynara scolymus* L.) 300 mg/kg. **INSTRUCTIONS FOR USE:** Recommended daily feeding intakes (see table) may be split into 2 daily meals. Individual nutritional requirements may vary due to size, age and activity level of the animal. Be sure to have clean and fresh water available at all times. When this product replaces another type of feed and/or diet it is advised to introduce it gradually over a period of at least one week. \*It may contain traces of other protein source. Pet food only, not suitable for human consumption.