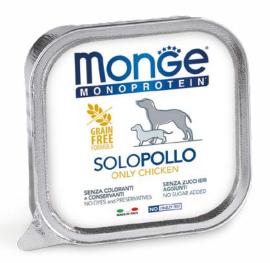

**Monge Monoprotein Superpremium** is the top line of Monge's offer. The high quality of the products is guaranteed by the use of raw materials selected and studied specifically for each recipe without coloring agents and preservatives. Each food will be a real delight for dogs thanks to the use of first choice of fresh meats and to the presence of ingredients specifically selected for their nutritional proprieties.

Paté formulated with unique animal protein source, selected chicken of highest quality. Products 100% Italian and highly palatable. A balanced food using vitamins A-E-D3 complex and essential micronutrients. Naturally, without coloring agents, preservatives and added sugars.

## COMPOSITION

Fresh chicken (equal to 100% of used meat), minerals.