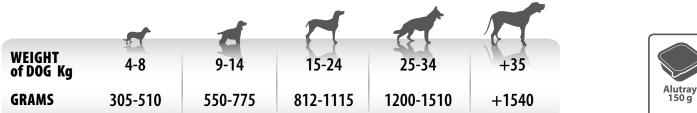

## **RECOMMENDED DAILY RATION**

Daily ration can be divided between two meals. Adapt the quantity according to the size, activity and lifestyle of the animal. To be served at room temperature. Make sure fresh, clean water is always available. When this product replaces another type, it is advisable to introduce it gradually over a period of at least 1 week. Store in a cool, dry place. After opening, store in the fridge and use within 2 days. Do not open the alutray if swollen.