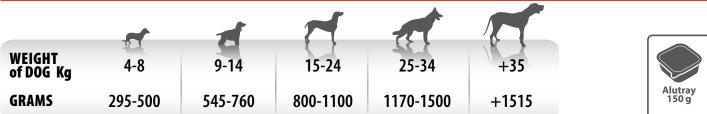

# **RECOMMENDED DAILY RATION**

Daily ration can be divided between two meals. Adapt the quantity according to the size, activity and lifestyle of the animal. To be served at room temperature. Make sure fresh, clean water is always available. When this product replaces another type, it is advisable to introduce it gradually over a period of at least 1 week. Store in a cool, dry place. After opening, store in the fridge and use within 2 days. Do not open the alutray if swollen.