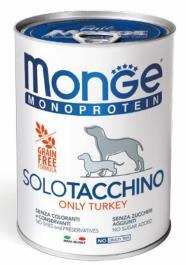

# PATÉ **ONLY TURKEY**

Paté formulated with unique animal protein source, selected turkey of highest quality. Products 100% Italian and highly palatable. A balanced food using vitamins A-E-D3 complex and essential micronutrients. Naturally, without coloring agents, preservatives and added sugars.

### COMPOSITION

Fresh turkey (equal to 100% of used meat), minerals.

MADE IN ITALY

Can 400 g