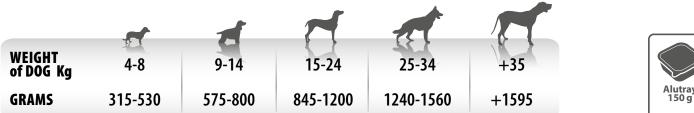

# **RECOMMENDED DAILY RATION**

Daily ration can be divided between two meals. Adapt the quantity according to the size, activity and lifestyle of the animal. To be served at room temperature. Make sure fresh, clean water is always available. When this product replaces another type, it is advisable to introduce it gradually over a period of at least 1 week. Store in a cool, dry place. After opening, store in the fridge and use within 2 days. Do not open the alutray if swollen.