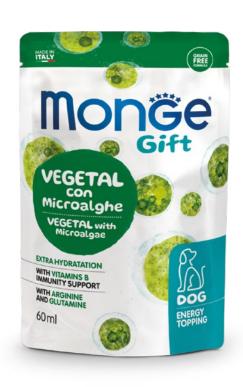

## **ENERGY TOPPING**

## ALL LIFE STAGES VEGETAL WITH MICROALGAE

MONGE GIFT ENERGY TOPPING VEGETAL DOG WITH MICROALGAE is a complementary food for dogs of all ages. Specifically developed for the well-being of your dog thanks to its energy and essential nutrients concentrate combined with extra hydration. Product formulated without cereals and with protein sources of vegetable origin, such as yeast, first ingredient for an optimal palatability and source of essential amino acids (arginine and glutamine). The formulation is enriched with chicory inulin and XOS (Xylo-oligosaccharide), latest generation prebiotics that support intestinal well-being. The inclusion of superfood ingredients, such as microalgae oil (Schizochytrium sp.) rich in omega-3 fatty acids and nucleotides to strengthen the immune system, is the result of Made in Italy research to support the quality of life of our dogs. Without added dyes and artificial preservatives.

Pack size: 60ml