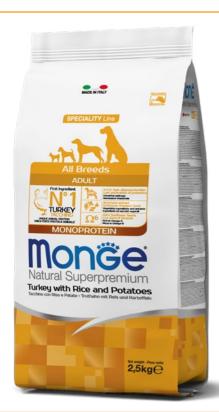

## ADULT - TURKEY WITH RICE AND POTATOES

COMPLETE PET FOOD FOR ADULT DOGS OF EVERY SIZE

Monge Natural Superpremium All Breeds Adult Monoprotein\* Turkey with Rice and Potatoes is a complete pet food for adult dogs of every size. Specifically developed for your dog's wellness with high quality nutrients, a result of Made in Italy research. A product formulated with a single animal protein source\*, the first ingredient is turkey, and characterised by its digestibility and palatability due to the inclusion of fresh meat. The recipe is enhanced with next generation XOS (Xylo-oligosaccharides) and brown rice to support intestinal wellness. Furthermore, the formulation contains superfood ingredients naturally rich in omega-6 and omega-3 such as sunflower seeds, and salmon oil for an optimal balanced fatty acids ratio to support skin integrity and a shiny coat. No added dyes and artificial preservatives.

**COMPOSITION:** Turkey (dried 30%, fresh 10%), brown rice (15%), maize, animal fat (chicken oil purified at 99.5%), potatoes (4%), maize gluten, dried beet pulp, brewer's yeast, hydrolysed animal proteins (liver), fish oil (salmon oil 1%), sunflower seeds (1%), minerals, yeasts products (mannano-oligosaccharides MOS 1%), xylo-oligosaccharides (XOS 0.3%), yucca schidigera (0.3%), algae meal (spirulina — *Arthrospira platensis* 0.3%), products from the processing of plants (root of *Echinacea purpurea* 0.2%, *Origanum Vulgare* 0.1%), dried garlic (0.2%), glucosamine (0.057%), chondroitin sulphate (0.04%). **ANALYTICAL CONSTITUENTS:** Crude Protein: 30%, Crude Fibre: 2%, Crude Fat: 13%, Crude Ash: 5%, n-3 Fatty Acids: 0.6%, n-6 Fatty Acids: 3.3%, Fatty acids n-6/n-3: 5. Metabolized Energy: 4050 kcal/kg. **ADDITIVES:** NUTRITIONAL ADDITIVES/kg: Vitamin A (Retinyl Acetate) 33,845 IU, Vitamin D3 1,770 IU, Vitamin E (all-rac-alpha-tocopheryl acetate) 80 mg, Selenium (Sodium selenite 0.4 mg) 0.2 mg, Manganese (manganous sulphate monohydrate 92 mg) 30 mg, Zinc (Zinc oxide 174 mg) 140 mg, Copper (Copper (II) sulphate pentahydrate 47 mg) 12 mg, Iron (Iron (II) sulphate monohydrate 304 mg) 100 mg, lodine (Calcium iodate anhydrous 2.4 mg) 1.6 mg, L-carnitine: 90 mg, DL-Methionine (Technically pure): 1,500 mg. TECHNOLOGICAL ADDITIVES: Antioxidants: Tocopherol extracts from vegetable oils. SENSORY ADDITIVES: Chestnut extract (*Castanea sativa*) 20 mg/kg, Artichoke extract (*Cynara scolymus L.*) 300 mg/kg. **INSTRUCTIONS FOR USE:** Recommended daily feeding intakes (see table) may be split into 2 daily meals. Individual nutritional requirements may vary due to size, age and activity level of the animal. Fresh and clean water should be available at all times. When this product replaces another type of feed and/or diet it is recommended to introduce it gradually over a period of at least 1 week. Dog food only, not suitable for human consumption. \*It may contain traces of other protein source.