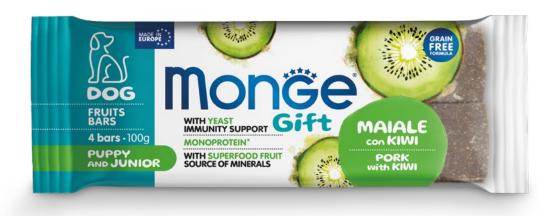

## PUPPY AND JUNIOR • GROWTH SUPPORT PORK WITH KIWI

MONGE GIFT PUPPY AND JUNIOR DOG PORK WITH KIWI is a complementary pet food for growing puppy dogs. Specifically developed for the well-being of your puppy thanks to L-Carnitine for the development of lean mass. A product formulated without cereals and with a single animal protein source\*, pork, a precious source of highly digestible and biological value proteins. The formulation is enriched with vitamins for daily vitality and with yeast to reinforce the immune system. The inclusion of superfood fruits, such as kiwi, a source of minerals useful for growth, is the result of Made in Italy research to support the quality of our dogs' life. No added artificial dyes and sugars.

\*It may contain traces of other protein sources.

Pack size: 100g

COMPLEMENTARY PET FOOD FOR PUPPY DOGS

**COMPOSITION:** Dried pork (35%), potatoes, glycerine, potatoes starch, dried kiwi (1%, equal to 8.3% of fresh kiwi), yeasts products (1%).

**ANALYTICAL CONSTITUENTS:** Crude Protein: 25%, Crude Fibre: 1.7%, Crude Fat: 4.5%, Crude Ash: 3.5%, Moisture: 30%, Metabolized Energy: 2493 kcal/kg.

**ADDITIVES:** NUTRITIONAL ADDITIVES/kg: Vitamin D3 200 IU, Vitamin E (all-rac-alpha-tocopheryl-acetate) 15 mg, Biotin 20 mcg, L-carnitine 100 mg.

**INSTRUCTIONS FOR USE:** Recommended daily feeding intakes for puppy dog of 6 months medium-size (10-32 kg) up to 1-3 pieces per day. Complete and adjust the daily intake with complete pet food. After opening consume within 4 weeks. Fresh and clean water should be available at all times. Dog food only, not suitable for human consumption.