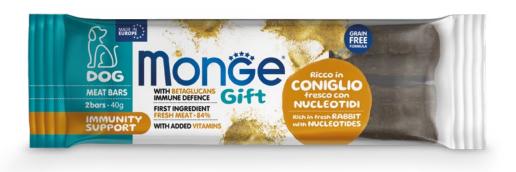

## **MEAT BARS**

## ADULT • IMMUNITY SUPPORT RICH IN FRESH RABBIT WITH NUCLEOTIDES

MONGE GIFT IMMUNITY SUPPORT DOG RICH IN FRESH RABBIT WITH NUCLEOTIDES AND BETAGLUCANS is a complementary pet food for adult dogs. Specifically developed for the well-being of your dog thanks to beta-glucans fibers to support the body's defense system and with vitamins for daily vitality. A product formulated without cereals and with fresh meat, a precious source of highly digestible and biological value proteins. The inclusion of functional ingredients, such as nucleotides to reinforce the immune system, is the result of Made in Italy research to support the quality of our dogs' life. No added artificial dyes and sugars.

**COMPOSITION:** Fresh meat 88% (rabbit 14%), hydrolysed animal proteins (chicken and pork), yeasts products (betaglucans 0.85%, nucleotides 0.12%), minerals.

**ANALYTICAL CONSTITUENTS:** Crude Protein: 38%, Crude Fibre: 1%, Crude Fat: 25%, Crude Ash: 7%, Moisture: 27%, Metabolized Energy: 3525 kcal/kg.

Pack size: 40g

COMPLEMENTARY PET FOOD FOR ADULT DOGS