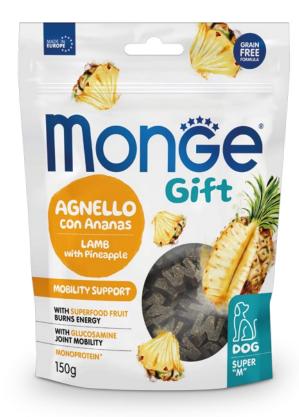

Pack size: 150g

## ADULT • MOBILITY SUPPORT LAMB WITH PINEAPPLE

MONGE GIFT MOBILITY SUPPORT DOG LAMB WITH PINEAPPLE is a complementary pet food for adult dogs. Specifically developed for the well-being of your dog thanks to L-Carnitine for the maintenance of lean mass. A product formulated without cereals and with a single animal protein source\*, lamb, a precious source of highly digestible and biological value proteins. The formulation is enriched with vitamins for daily vitality and with glucosamine, a source of nutrients for articular cartilages. The inclusion of superfood fruits, such as pineapple, a source of antioxidants to promote mobility, is the result of Made in Italy research to support the quality of our dogs' life. No added artificial dyes and sugars.