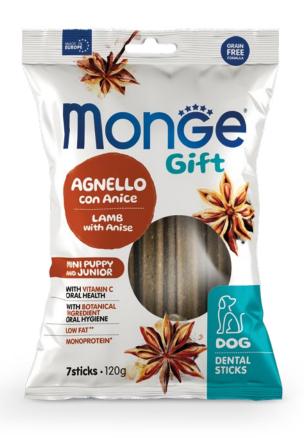

## MINI PUPPY AND JUNIOR LAMB WITH ANISE

MONGE GIFT PUPPY AND JUNIOR MINI DOG LAMB WITH ANISE is a complementary pet food for growing puppy mini-size dogs. Specifically developed for the well-being of your puppy thanks the inclusion of vegetable fiber for a greater texture elasticity and to support chewing. A product formulated without cereals and with a single animal protein source\*, lamb, a precious source of highly digestible and biological value proteins. The formulation is enriched with vitamin C for oral health and is characterised by a low-fat content\*\* to maintain an ideal body weight during growth. The inclusion of botanical ingredients, such as anise useful for oral hygiene, is the result of Made in Italy research to support the quality of our dogs' life. No added artificial dyes and sugars.

**COMPOSITION:** Dried lamb (30%), potatoes, glycerine, tapioca, cellulose powder, products from the processing of herbs (Anise - *Pimpinella anisum L.* 0.1%).

**ANALYTICAL CONSTITUENTS:** Crude Protein: 17%, Crude Fibre: 2%, Crude Fat: 2%, Crude Ash: 8%, Moisture: 25%, Metabolized Energy: 2375 kcal/kg.

**ADDITIVES:** NUTRITIONAL ADDITIVES/kg: Vitamin C (sodium ascorbyl phosphate) 427 mg.

**INSTRUCTIONS FOR USE:** Recommended daily feeding intakes for puppy dog of 6 months mini-size (2-10kg) up to 0.5-1 pieces per day. Complete and adjust the daily intake with complete pet food. After opening consume within 4 weeks. Fresh and clean water should be available at all times. Dog food only, not suitable for human consumption.

Pack size: 120g

<sup>\*</sup>It may contain traces of other protein sources.

<sup>\*\*</sup>Compared to standard product: Monge Gift Dental stick all breeds dog senior rabbit with chamomile.