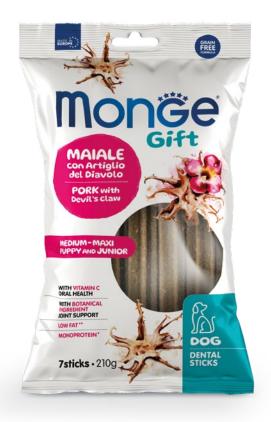

Pack size: 210q

## MEDIUM • MAXI PUPPY AND JUNIOR PORK WITH DEVIL'S CLAW

MONGE GIFT PUPPY AND JUNIOR MEDIUM - MAXI DOG PORK WITH DEVIL'S CLAW is a complementary pet food for growing puppy medium- and maxi-size dogs. Specifically developed for the well-being of your puppy thanks the inclusion of vegetable fiber for a greater texture elasticity and to support chewing. A product formulated without cereals and with a single animal protein source\*, pork, a precious source of highly digestible and biological value proteins. The formulation is enriched with vitamin C for oral health and is characterised by a low-fat content\*\* to maintain an ideal body weight during growth. The inclusion of botanical ingredients, such as devil's claw for joint support, is the result of Made in Italy research to support the quality of our dogs' life. No added artificial dyes and sugars.

**COMPOSITION:** Dried pork (30%), potatoes, glycerine, tapioca, cellulose powder, products from the processing of herbs (Devil's claw - *Harpagophytum procumbens* 0.1%).

**ANALYTICAL CONSTITUENTS:** Crude Protein: 23%, Crude Fibre: 3%, Crude Fat: 2%, Crude Ash: 3.5%, Moisture: 25%, Metabolized Energy: 2498 kcal/kg.

**ADDITIVES:** NUTRITIONAL ADDITIVES/kg: Vitamin C (sodium ascorbyl phosphate) 427 mg.

**INSTRUCTIONS FOR USE:** Recommended daily feeding intakes for puppy of 6 months medium-size dog (10-32 kg) up to 0.5-1.5 pieces per day and maxi-side dog (32-80 kg) up to 1.5-2 pieces per day. Complete and adjust the daily intake with complete pet food. After opening consume within 4 weeks. Fresh and clean water should be available at all times. Dog food only, not suitable for human consumption.