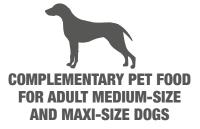

## MEDIUM • MAXI ADULT DUCK WITH PEPPERMINT

MONGE GIFT MEDIUM - MAXI DOG DUCK WITH PEPPERMINT is a complementary pet food for adult medium-size and maxi-size dogs. Specifically developed for the well-being of your dog thanks the inclusion of vegetable fiber for a greater texture elasticity and to support chewing. A product formulated without cereals and with a single animal protein source\*, duck, a precious source of highly digestible and biological value proteins. The formulation is enriched with vitamin C for oral health and is characterised by a low-fat content\*\* to maintain an ideal body weight. The inclusion of botanical ingredients, such as peppermint for fresh breath, is the result of Made in Italy research to support the quality of our dogs' life. No added artificial dyes and sugars.

**INSTRUCTIONS FOR USE:** Recommended daily feeding intakes for adult medium-size dog (10-32 kg) up to 0.5-1 piece per day and maxi-size dog (32-80 kg) up to 1.5-2 pieces per day. Complete and adjust the daily intake with complete pet food. After opening consume within 4 weeks. Fresh and clean water should be available at all times. Dog food only, not suitable for human consumption.