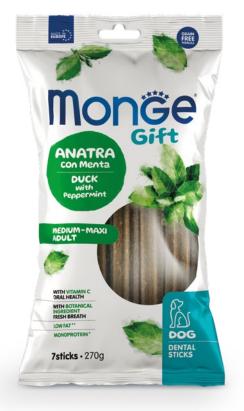

## **DENTAL STICKS**

## MEDIUM • MAXI ADULT DUCK WITH PEPPERMINT

MONGE GIFT MEDIUM - MAXI DOG DUCK WITH PEPPERMINT is a complementary pet food for adult medium-size and maxi-size dogs. Specifically developed for the well-being of your dog thanks the inclusion of vegetable fiber for a greater texture elasticity and to support chewing. A product formulated without cereals and with a single animal protein source\*, duck, a precious source of highly digestible and biological value proteins. The formulation is enriched with vitamin C for oral health and is characterised by a low-fat content\*\* to maintain an ideal body weight. The inclusion of botanical ingredients, such as peppermint for fresh breath, is the result of Made in Italy research to support the quality of our dogs' life. No added artificial dyes and sugars.

\*It may contain traces of other protein sources.

\*\*Compared to standard product: Monge Gift Dental stick all breeds dog senior rabbit with chamomile.

**COMPOSITION:** Dried duck (30%), potatoes, glycerine, tapioca, cellulose powder, products from the processing of herbs (peppermint - *Mentha piperita L*. 0.1%).

**ANALYTICAL CONSTITUENTS:** Crude Protein: 19%, Crude Fibre: 2%, Crude Fat: 2%, Crude Ash: 6.5%, Moisture: 25%, Metabolized Energy: 2428 kcal/kg.

**ADDITIVES:** NUTRITIONAL ADDITIVES/kg: Vitamin C (sodium ascorbyl phosphate) 427 mg.

**INSTRUCTIONS FOR USE:** Recommended daily feeding intakes for adult medium-size dog (10-32 kg) up to 0.5-1 piece per day and maxi-size dog (32-80 kg) up to 1.5-2 pieces per day. Complete and adjust the daily intake with complete pet food. After opening consume within 4 weeks. Fresh and clean water should be available at all times. Dog food only, not suitable for human consumption.