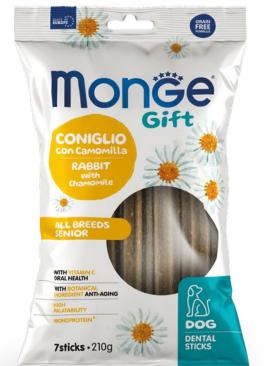

## **DENTAL STICKS**

## SENIOR • ALL BREEDS RABBIT WITH CHAMOMILE

MONGE GIFT ALL BREEDS SENIOR DOG RABBIT WITH CHAMOMILE is a complementary pet food for senior dogs of every size. Specifically developed for the well-being of your dog thanks the inclusion of vegetable fiber for a greater texture elasticity and to support chewing. A product formulated without cereals and with a single animal protein source\*, rabbit, a precious source of highly digestible and biological value proteins. The formulation is enriched with vitamin C for oral health and is characterised by high palatability to stimulate the most sophisticated palates. The inclusion of botanical ingredients, such as chamomile with antioxidant properties, is the result of Made in Italy research to support the quality of our dogs' life. No added artificial dyes and sugars.

Pack size: 210g