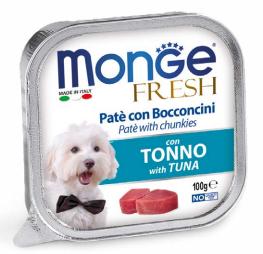

# PATÉ AND CHUNKIES WITH **TUNA**

The delicious paté with fresh tuna is a complete food selected to support every day the well-being of your animal. The recipe has been formulated with a low sugar content and without hydrogenated fats. The soft and tasty paté with chunkies is ideal for small dogs and as a treat for bigger dogs. Monge Fresh is Made in Italy, No Cruelty Test and without artificial dyes and preservatives.

### COMPOSITION

Meat and animal derivatives 50%, fish and fish derivatives 30% (fresh tuna 10%), minerals.