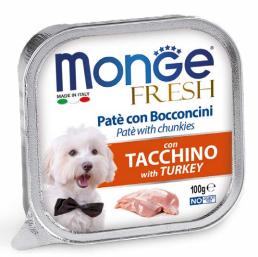

**Monge Superpremium** positions itself at the highest level of the Monge product lines. The products have been formulated with high quality ingredients, specifically selected and studied for each recipe. **Monge Fresh** is a real treat for your dog thanks to the use of fresh meat and precious elements to fulfill the nutritional needs of your four-legged friends.

# PATÉ AND CHUNKIES WITH **TURKEY**

The delicious paté with fresh turkey is a complete food selected to support every day the well-being of your animal. The recipe has been formulated with a low sugar content and without hydrogenated fats. The soft and tasty paté with chunkies is ideal for small dogs and as a treat for bigger dogs. Monge Fresh is Made in Italy, No Cruelty Test and without artificial dyes and preservatives.

## COMPOSITION

Meat and animal derivatives 80% (fresh turkey 10%), minerals.