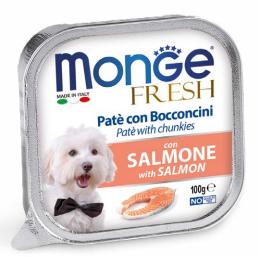

# PATÉ AND CHUNKIES WITH **SALMON**

The delicious paté with fresh salmon is a complete food selected to support every day the well-being of your animal. The recipe has been formulated with a low sugar content and without hydrogenated fats. The soft and tasty paté with chunkies is ideal for small dogs and as a treat for bigger dogs. Monge Fresh is Made in Italy, No Cruelty Test and without artificial dyes and preservatives.

# **COMPOSITION**

Meat and animal derivatives 50%, fish and fish derivatives 30% (fresh salmon 10%), minerals.