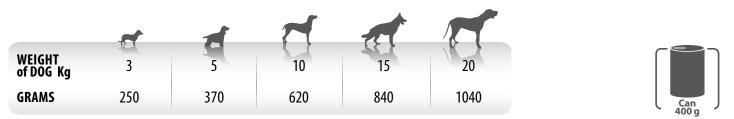

## **RECOMMENDED DAILY FEEDING RATION (IN GRAMS)**

Quantities can be adapted according to the animal's size, physical activity and living conditions. The recommended daily ration indicated in the table can be divided between two meals. Make sure fresh, clean water is always available. When this product replaces another type of feed and/or diet, it is advisable to introduce it gradually over a period of at least 1 week. Store in a cool, dry place. After opening, store in the fridge and use within 3 days.