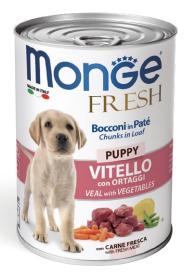

**Monge Fresh** is a delicate loaf that meets tasty and crunchy chunks. The special texture developed after more than 50 years of wet production experience. Hot steam processing for chunks in loaf with pieces of vegetables. Pure formula made with essential ingredients, like fresh meat, highly digestible. With vegetables as ideal carbohydrate source that provides daily energy and also a source of natural dietary fibers, vitamins and minerals.

# PUPPY • CHUNKS IN LOAF VEAL with VEGETABLES

Complete and balanced pet food for puppies. The inclusion of fresh meat of veal guarantees the high biological value of the recipe. With vegetables as ideal carbohydrate source that provides daily energy and also a source of natural vitamins and minerals.

#### COMPOSITION

Meats and derivatives (fresh meat; calf 20% and liver 16%), vegetables (carrots, peas and potatoes 6%), cereals, oils and fats, mineral substances.