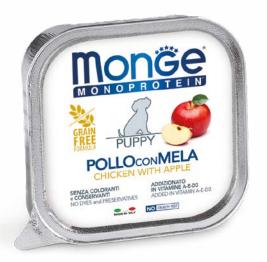

# PUPPY PATÉ CHICKEN with APPLE

Paté \*formulated with unique animal protein source, selected chicken of highest quality, with fruit natural source of minerals and vitamines. Products 100% Italian and highly palatable. A balanced food using vitamins A-E-D3 complex and essential micronutrients. Naturally, without coloring agents, preservatives and added sugars.

#### COMPOSITION

Fresh chicken (equal to 100% of used meat), tapioca (5%), apple (4%), minerals.