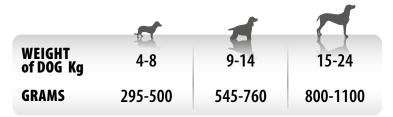

### **RECOMMENDED DAILY RATION**

Daily ration can be divided between two meals. Adapt the quantity according to the size, activity and lifestyle of the animal. To be served at room temperature. Make sure fresh, clean water is always available. When this product replaces another type, it is advisable to introduce it gradually over a period of at least 1 week. Store in a cool, dry place. After opening, store in the fridge and use within 2 days. Do not open the alutray if swollen.