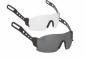

## DESCRIPTION

Retractable polycarbonate eyeshield for use with JSP EVO® helmets. EVOSpec® is available in clear and smoke lens options, offering protection against harmful light and low energy impact. Simple to fit to a new or existing EVO® helmet, EVOSpec® ensures safety eyewear is always available and protected from damage.

#### Retractable

Ensures safety eyewear is available when required, never lost, and protected from damage when retracted within helmet shell.

#### **Lens Options**

EVOSpec® is available in clear and smoke lens options, offering protection against UV light or UV and sunglare, in addition to protection against low energy impact.

#### **Easy Assembly**

Quick and simple to fit to existing EVO® helmets.

RANGE **VIDEOS** 

youtu.be/LdxMNctXLbg