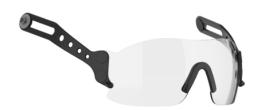

# **EVOSpec® Safety Eyewear**

Clear / ANT010-200-000

## DESCRIPTION

Retractable polycarbonate eyeshield for use with JSP EVO® helmets. EVOSpec® is available in clear and smoke lens options, offering protection against harmful light and low energy impact. Simple to fit to a new or existing EVO® helmet, EVOSpec® ensures safety eyewear is always available and protected from damage.

#### **Lens Options**

EVOSpec® is available in clear and smoke lens options, offering protection against UV light or UV and sunglare, in addition to protection against low energy impact.