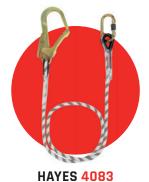

# **CHARACTERISTICS**

- Made of 12 mm diameter polyamide kernmantle rope lifeline including a steel karabiner (opening 18 mm) and a steel scaffolding hook (opening 50.8 mm)
- · Wear-resistant eye to protect loops from damage
- The attachment of the lifeline is secured with a strong transparent cover sheath that protects the end, making the stitches visible for easy inspection
- · Length: 1 metre · Strength: 22 kN