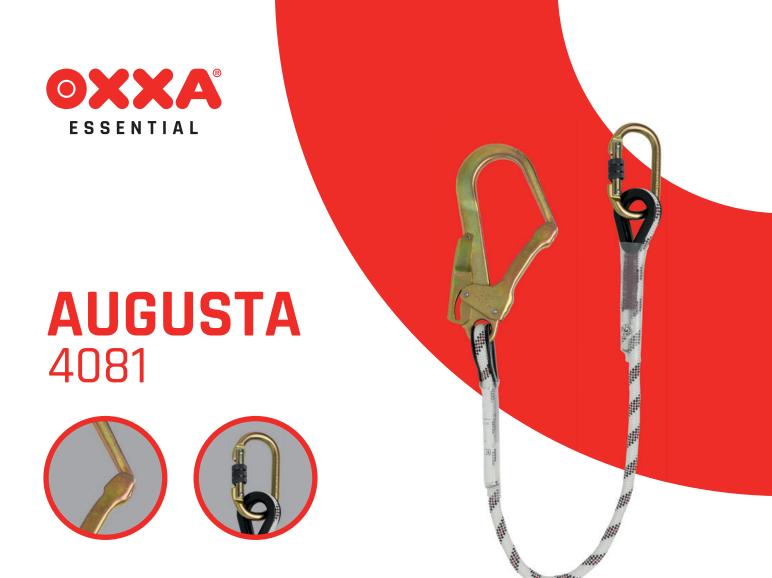

# **CHARACTERISTICS**

- Made of 12 mm diameter polyamide kernmantle rope lifeline including a steel karabiner (opening 18 mm) and a steel scaffolding hook (opening 50.8 mm)
- · Wear-resistant eye to protect loops from damage
- The attachment of the lifeline is secured with a strong transparent cover sheath that protects the end, making the stitches visible for easy inspection
- · Length: 1 metre · Strength: 22 kN

Article number: 8.84.081.00