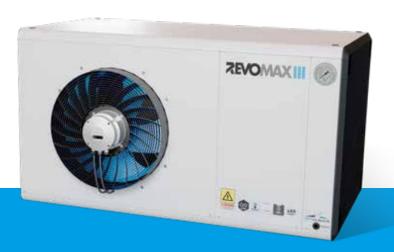

### The Ultimate Climate Solution for Advanced Cultivation Environments

The RevomaxII remains the reliable choice for a stable and efficient indoor climate. However, for growers who require even more advanced climate control tailored to their specific conditions, while demanding maximum efficiency, Airlux Technologies introduces the RevomaxIII. This model offers 50% additional dehumidification capacity and improved energy efficiency, with significantly enhanced flexibility in climate settings.

The RevomaxII remains the reliable choice for a stable and efficient indoor climate. However, for growers who require even more advanced climate control tailored to their specific conditions, while demanding maximum efficiency, Airlux Technologies introduces the RevomaxIII. This model offers 50% additional dehumidification capacity and improved energy efficiency, with significantly enhanced flexibility in climate settings.