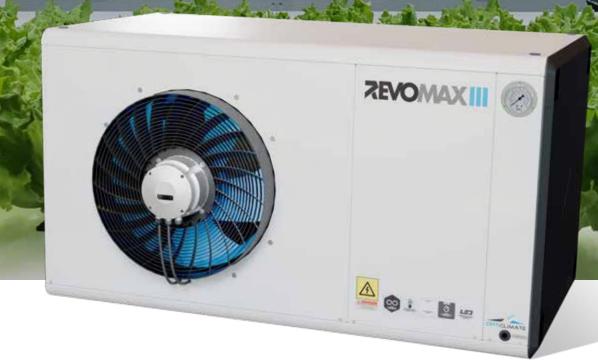

### The Ultimate Climate Solution for Advanced Cultivation Environments

The RevomaxII remains the reliable choice for a stable and efficient indoor climate. However, for growers who require even more advanced climate control tailored to their specific conditions, while demanding maximum efficiency, Airlux Technologies introduces the RevomaxIII. This model offers 50% additional dehumidification capacity and improved energy efficiency, with significantly enhanced flexibility in climate settings.

The RevomaxII remains the reliable choice for a stable and efficient indoor climate. However, for growers who require even more advanced climate control tailored to their specific conditions, while demanding maximum efficiency, Airlux Technologies introduces the RevomaxIII. This model offers 50% additional dehumidification capacity and improved energy efficiency, with significantly enhanced flexibility in climate settings.