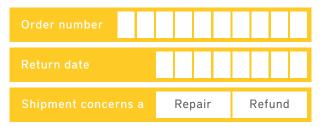

Complete, in original state and packaging.

Incomplete and / or without original packaging.

Damaged.

Dirty / used.

ARRANGE IMMEDIATELY 1/2

| Order number        |        |        |
|---------------------|--------|--------|
| Return date         |        |        |
| Shipment concerns a | Repair | Refund |
|                     |        |        |

Mark what applies