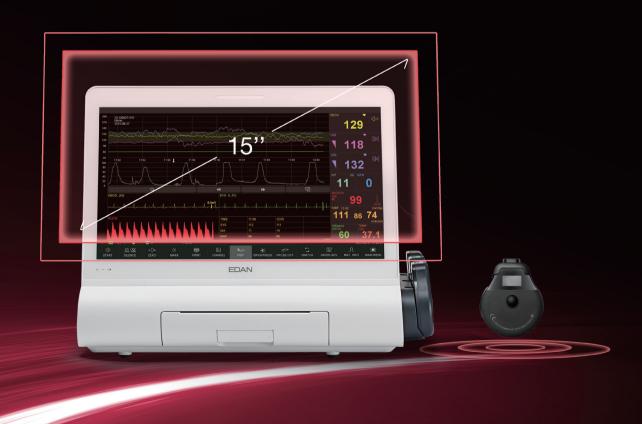

# Evolutionary Generation of Fetal Monitoring

As an ultimate CTG machine, F15 series fetal and maternal monitor is the perfect combination of advanced technology and sophisticated algorithm for Obstetrics' new era. With state-of-art design, delicate appearance and strong mechanical structure, F15 presents the midwives with the deepest sincerity to bring the most efficient work flow to clinics, such as automatic probe activation and wireless charging, to keep the monitoring process in hand all the time. Consider F15 not only for today's monitoring needs but also as an enduring platform for the future. There are two models for different clinical environment, the wired and the wireless configurations.