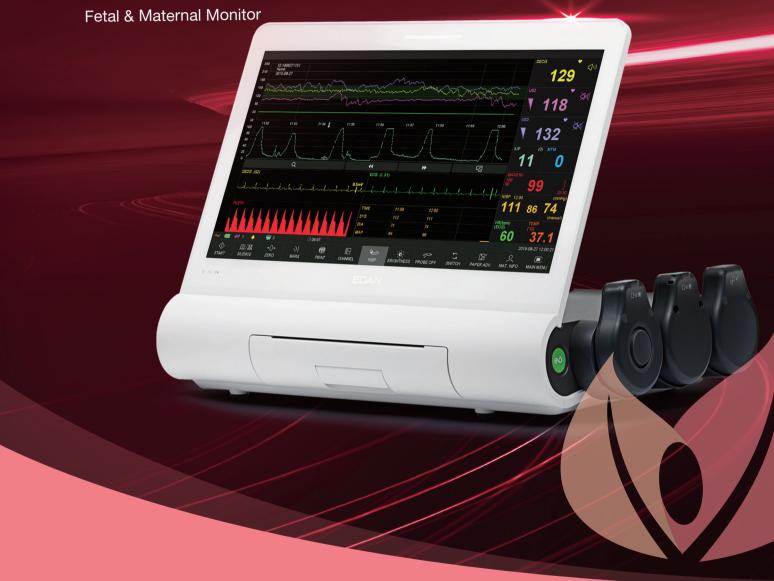

# Evolutionary Generation of Fetal Monitoring

As an ultimate CTG machine, F15 series fetal and maternal monitor is the perfect combination of advanced technology and sophisticated algorithm for Obstetrics' new era. With state-of-art design, delicate appearance and strong mechanical structure, F15 presents the midwives with the deepest sincerity to bring the most efficient work flow to clinics, such as automatic probe activation and wireless charging, to keep the monitoring process in hand all the time. Consider F15 not only for today's monitoring needs but also as an enduring platform for the future. There are two models for different clinical environment, the wired and the wireless configurations.