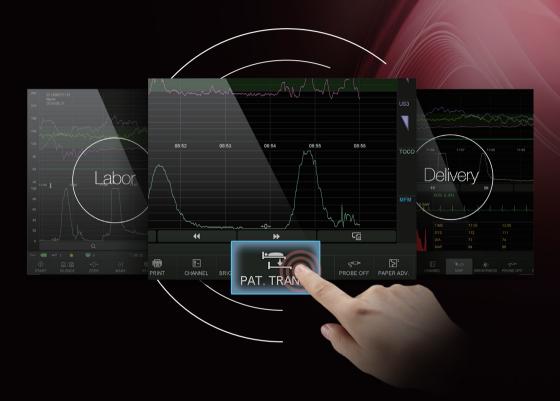

## Free for movement

Bring freedom in OB clinics by offering wireless accessories including fetal monitoring and maternal monitoring, midwives are no longer being fussy by messy wires surrounding the equipments and the patients. Even more, F15 supports non-stop monitoring when transferring mom-to-be from labor room to delivery room. By 'TRANSFER' function, patients data could be switch from one device to another one at one click.