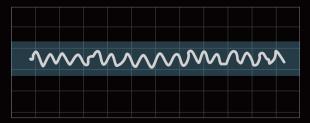

### Sophisticated alarm function

The essential purpose of monitoring fetal heart rate is to be alert to abnormal fetal heart rate condition. Since CTG is non-invasive long term monitoring methods, it is difficult to be alert to severe condition timely. To include more sophisticated alarm information on F15 gives more power to midwives for quick identifying critical clinical case.

Sinusoidal fetal heart rate

Low variability fetal heart rate