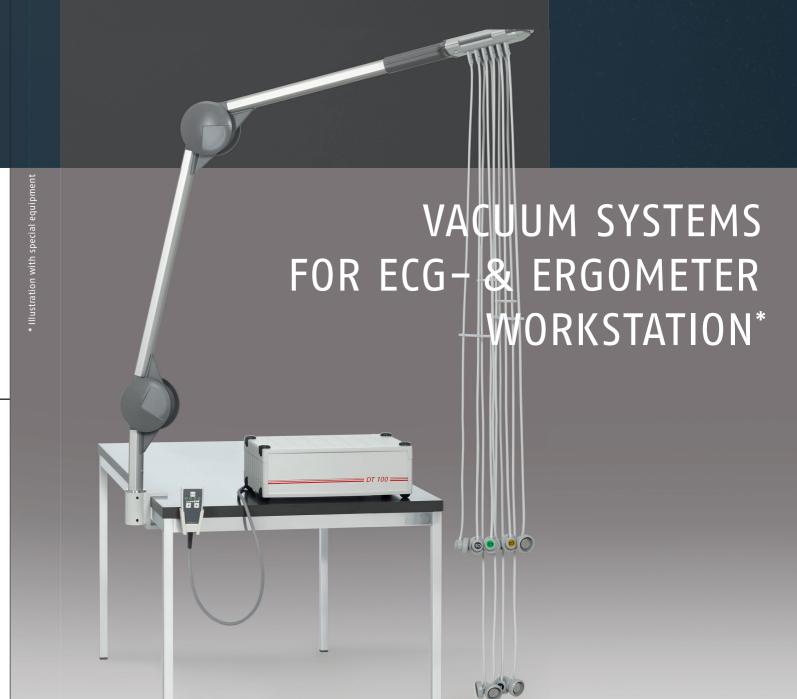

## STRÄSSLE VACUUM SYSTEMS

POWERFUL & RELIABLE DURABLE & EFFICIENT VARIABLE & ROBUST STRÄSSLE & CO Medizintechnik GmbH Primelweg 5 D-72461 Albstadt

Fon +49 (0) 7432 22 01 86 Fax +49 (0) 7432 22 01 89 info@straessle-co.de DT100 B DT 80 B

# **FLEXIBLE**

STRÄSSLE & CO is one of the world's leading manufacturers of ECG vacuum systems. Our devices are used in hospitals, clinics and medical practices throughout the world to complement ECG and ergometer workstations. Vacuum systems supplied by STRÄSSLE & CO are renowned for their wide range of functionality and reliability, for their intuitive ease of use, their well-engineered control technology and their superior efficiency.

With the product families DT100 and DT80 in their various equipment combinations, as well as the EASY and DT Basic systems, we offer solutions for every application.

All STRÄSSLE vacuum systems feature proven control technology in four freely selectable vacuum levels. With blow-out function, before and after each application.