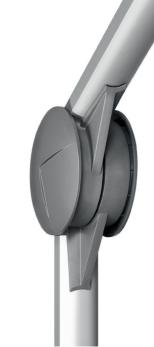

#### SUPPORT ARM B

- Variable positioning due to special design of the joints.
- Automatic holding of the desired arm position, without additional manual fixation or locking.
- Integrated rotation damping and over-rotation protection for horizontal swiveling up to 315° and long reach up to approx. 130 cm.