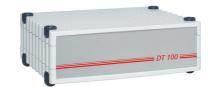

### DT80 VACUUM UNIT

Small vacuum unit, designed for occasional use in the doctor's office.

#### DT100 VACUUM UNIT

Large vacuum unit, with large-volume vacuum pump, designed for the highest demands in cardiology and clinics. Also available in battery version for mobile use in daily clinical routine.