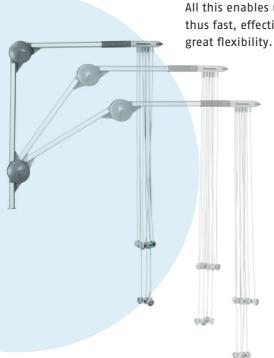

#### SUPPORT ARM B

- Variable positioning due to special design of the joints.
- Automatic holding of the desired arm position, without additional manual fixation or locking.
- Integrated rotation damping and over-rotation protection for horizontal swiveling up to 315° and long reach up to approx. 130 cm.

All this enables uncomplicated and thus fast, effective handling with great flexibility.