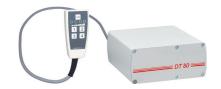

### DT80 VACUUM UNIT

Small vacuum unit, designed for occasional use in the doctor's office.

#### DT100 VACUUM UNIT

Large vacuum unit, with large-volume vacuum pump, designed for the highest demands in cardiology and clinics. Also available in battery version for mobile use in daily clinical routine.