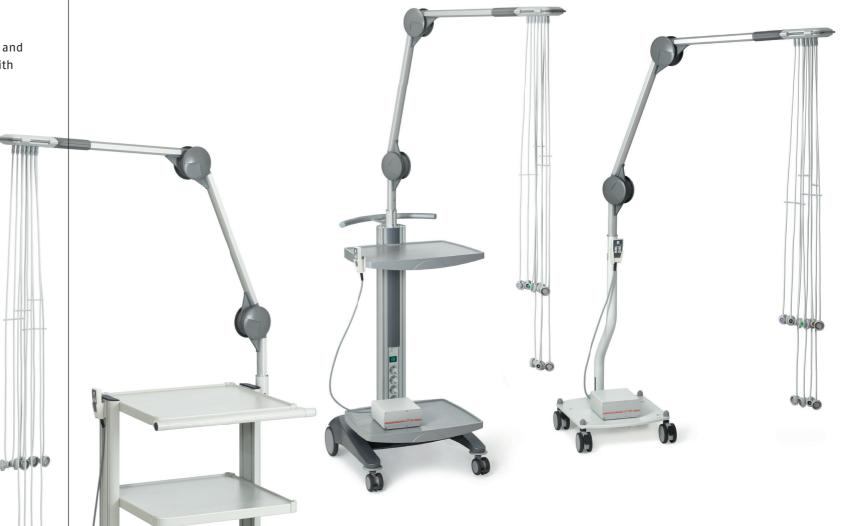

### MOBILE SYSTEM VERSIONS

STRÄSSLE suction systems are also available as mobile systems. Either with rolling stand as "PLUS version" or combinable with various equipment trolleys. This means flexible application through variable placement.