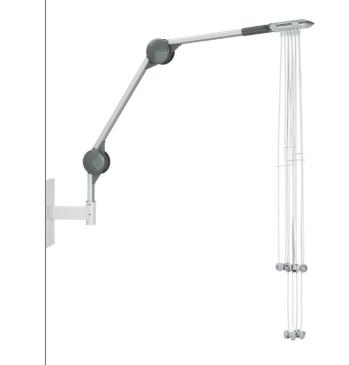

#### SUPPORT ARM B

- Variable positioning due to special design of the joints.
- Automatic holding of the desired arm position, without additional manual fixation or locking.
- Integrated rotation damping and over-rotation protection for horizontal swiveling up to 315° and long reach up to approx. 130 cm.

All this enables uncomplicated and thus fast, effective handling with great flexibility.

### **ACCESSORIES AND MOUNTING KITS**

Various perfectly thought-out accessories facilitate and perfect the application in everyday work. And with our well-designed and versatile mounting kits, the devices can be attached wherever they are needed. Simple, intelligent and individual.