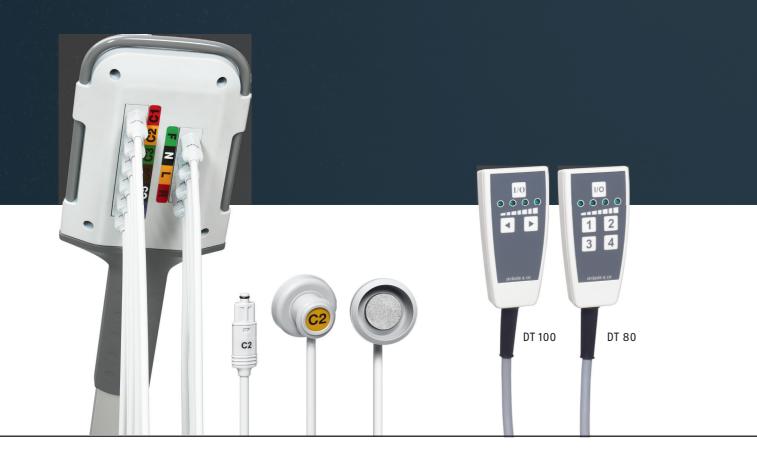

#### **ELEKTRODE SUCTION LINES**

Featuring soft and adaptable silicone cup material for perfect skin adhesion and optimized baseline stability. Individually pluggable, coded on both sides and easily replaceable. With silver-silver chloride electrodes.

#### **OPERATING MODULE**

Practical one-hand operation, clear and informative, with display of the selected vacuum level and battery charge status by LED.

Medizintechnik GmbH

#### DT100 VACUUM UNIT

Large vacuum unit, with large-volume vacuum pump, designed for the highest demands in cardiology and clinics. Also available in battery version for mobile use in daily clinical routine.

### DT80 VACUUM UNIT

Small vacuum unit, designed for occasional use in the doctor's office.