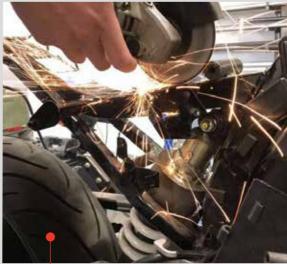

## CUT

Disassemble the aluminium frame part or cut off the aluminium bracket, to get easy acces for cuting the frame.

Cut the subframe

Cut of the subframe

Drill two holes of 10mm.

This is scrap metal.

Use provided bolts to mount the subframe.