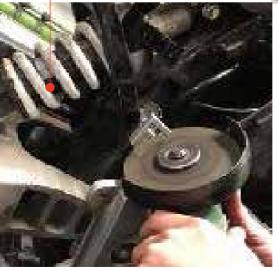

## CUT

Disassemble the aluminium frame part or cut off the aluminium bracket, to get easy acces for cuting the frame.

Cut the subframe

Cut of the subframe

Drill two holes of 10mm.

This is scrap metal.

Use provided bolts to mount the subframe.