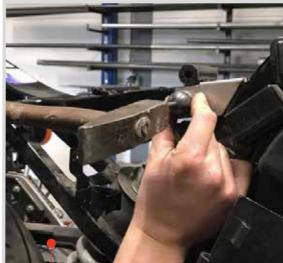

### DE-ASSEMBLE

Remove the seat and rear fairing and all electrical parts.

Cut of the bracket for the voltage regulator.

Cut of knob to fit the provided drilling template.

Place the template on the subframe.