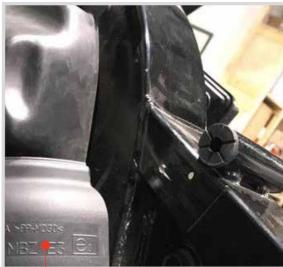

### DE-ASSEMBLE

Remove the seat and rear fairing and all electrical parts.

Cut of the bracket for the voltage regulator.

Cut of knob to fit the provided drilling template.

Place the template on the subframe.