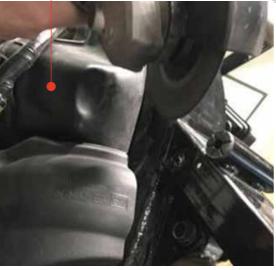

### DE-ASSEMBLE

Remove the seat and rear fairing and all electrical parts.

Cut of the bracket for the voltage regulator.

Cut of knob to fit the provided drilling template.

Place the template on the subframe.