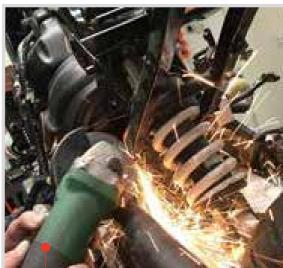

## CUT

Disassemble the aluminium frame part or cut off the aluminium bracket, to get easy acces for cuting the frame.

Cut the subframe

Cut of the subframe

Drill two holes of 10mm.

This is scrap metal.

Use provided bolts to mount the subframe.