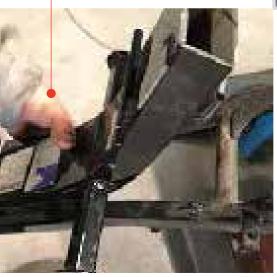

### DE-ASSEMBLE

Remove the seat and rear fairing and all electrical parts.

Cut of the bracket for the voltage regulator.

Cut of knob to fit the provided drilling template.

Place the template on the subframe.

Use template mark where to cut the subframe.

Use the template to mark where the holes need to be drilled.