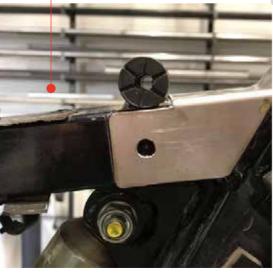

### DE-ASSEMBLE

Remove the seat and rear fairing and all electrical parts.

Cut of the bracket for the voltage regulator.

Cut of knob to fit the provided drilling template.

Place the template on the subframe.