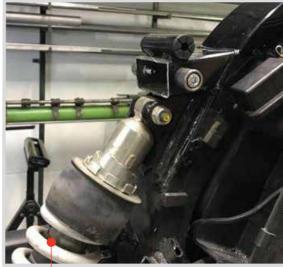

### DE-ASSEMBLE

Remove the seat and rear fairing and all electrical parts.

Cut of the bracket for the voltage regulator.

Cut of knob to fit the provided drilling template.

Place the template on the subframe.

## CUT

Disassemble the aluminium frame part or cut off the aluminium bracket, to get easy acces for cuting the frame.

Cut the subframe

Cut of the subframe

Drill two holes of 10mm.

This is scrap metal.

Use provided bolts to mount the subframe.