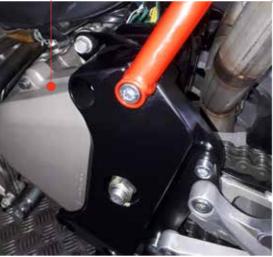

use of products or services purchased here, be it indirect, special, incidental or consequential damages!

### DE-ASSEMBLE

Remove the seat and rear fairing and all electrical parts.







Cut of the bracket for the voltage regulator.





Cut of knob to fit the provided drilling template.







Place the template on the subframe.



Use template mark where to cut the subframe.







Use the template to mark where the holes need to be drilled.



## CUT

Disassemble the aluminium frame part or cut off the aluminium bracket, to get easy acces for cuting the frame.







Cut the subframe



Cut of the subframe







Drill two holes of 10mm.





This is scrap metal.







Use provided bolts to mount the subframe.

# MOUNT SUBFRAME

Use provided M10x1.25 bolts to mount the subframe





#### READY

Now re-arrange the wiring and coolant reservoir. and you are ready to go.



## HORNET

- ✓ Chromolybdeen subframe
- ✓ Drilling template
- Aluminium undertail
- → Bolts and nuts provided



WMOTO

Fahrenheitstraat 15 6662 PZ Elst www.wimoto.eu Follow us on