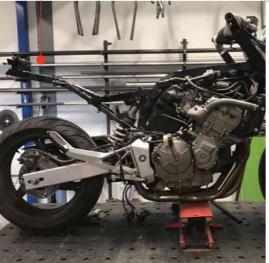

### DE-ASSEMBLE

Remove the seat and rear fairing and all electrical parts.

Cut of the bracket for the voltage regulator.

Cut of knob to fit the provided drilling template.

Place the template on the subframe.

## CUT

Disassemble the aluminium frame part or cut off the aluminium bracket, to get easy acces for cuting the frame.

Cut the subframe

Cut of the subframe

Drill two holes of 10mm.

This is scrap metal.

Use provided bolts to mount the subframe.