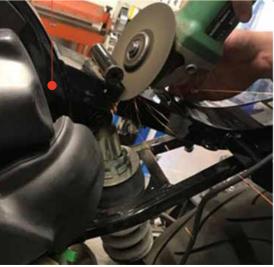

### DE-ASSEMBLE

Remove the seat and rear fairing and all electrical parts.

Cut of the bracket for the voltage regulator.

Cut of knob to fit the provided drilling template.

Place the template on the subframe.

## CUT

Disassemble the aluminium frame part or cut off the aluminium bracket, to get easy acces for cuting the frame.

Cut the subframe

Cut of the subframe

Drill two holes of 10mm.

This is scrap metal.

Use provided bolts to mount the subframe.