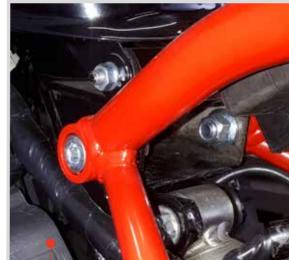

We highly recommend powdercoating. We do not take any responsibility and we are not liable for any damage caused through use of products or services purchased here, be it indirect, special, incidental or consequential damages!

### DE-ASSEMBLE

Remove the seat and rear fairing and all electrical parts.







Cut of the bracket for the voltage regulator.





Cut of knob to fit the provided drilling template.







Place the template on the subframe.



Use template mark where to cut the subframe.







Use the template to mark where the holes need to be drilled.



## CUT

Disassemble the aluminium frame part or cut off the aluminium bracket, to get easy acces for cuting the frame.







Cut the subframe



Cut of the subframe







Drill two holes of 10mm.





This is scrap metal.







Use provided bolts to mount the subframe.

# MOUNT SUBFRAME

Use provided M10x1.25 bolts to mount the subframe





#### READY

Now re-arrange the wiring and coolant reservoir. and you are ready to go.



## HORNET

- ✓ Chromolybdeen subframe
- ✓ Drilling template
- Aluminium undertail
- → Bolts and nuts provided



WMOTO

Fahrenheitstraat 15 6662 PZ Elst www.wimoto.eu Follow us on