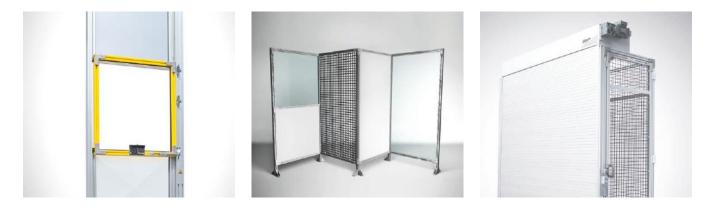

## **Flexible safety enclosures**

#### Design oriented, robust and easily expandable aluminium profile technique

Special, quickly removable fields reduce maintenance times with maximum accesses of once or twice a month.

Openings can be created quickly and easily in any location. The layout of the fence is flexible.

The 'SSP-Fast-Connect-Technology' allows an easy and quick connection of the individual aluminium profiles. Thus, drilling and thread cutting is no longer necessary.

Panel types can be individually combined

The combination of floor attachment bracket and aluminum profile easily compensates for any unevenness.

The 'SSP grid fixation' ensures a solid connection between the profile and the filling. It increases the total stability of your safety enclosure.

Easy and individual assembly of the attachment components at any height or position thanks to the aluminum slot system.

SSP slot nuts align them selfs into the notch when opened. Existing connections can be loosened easily.

### Modular aluminium safety fence

## An off-the-shelf solution does not always fit; flexibility makes the difference!

For this reason, our company focused on a modular fence system made of aluminum. Thus, we are able to use standard modules that can be adjusted individually according to your requirements as a matter of importance. A large number of fillings are possible. We also offer a large variety of additional equipment. If the requirements change over time an easy retrofit during a reconstruction is not a problem with our system.

- $\checkmark$  Complete flexibility in installation and construction
- Filling types can be freely combined
- Easy installation thanks to FAST CONNECT fittings technology
- The route of the fence is determined by the shape of the machine
- $\checkmark$  Wing doors, sliding doors, lifting and rolling gates
- No drill holes and threads are necessary in the entire fence
- The safety fence system meets all requirements of EN ISO 14120:2015