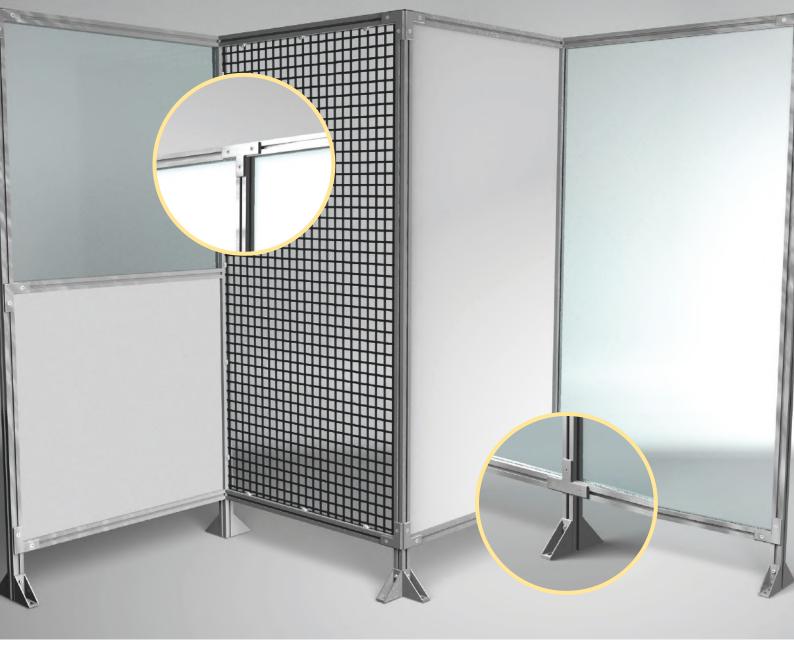

## **Flexible safety enclosures**

#### Design oriented, robust and easily expandable aluminium profile technique

Special, quickly removable fields reduce maintenance times with maximum accesses of once or twice a month.

Openings can be created quickly and easily in any location. The layout of the fence is flexible.

The 'SSP-Fast-Connect-Technology' allows an easy and quick connection of the individual aluminium profiles. Thus, drilling and thread cutting is no longer necessary.

Panel types can be individually combined

The combination of floor attachment bracket and aluminum profile easily compensates for any unevenness.

The 'SSP grid fixation' ensures a solid connection between the profile and the filling. It increases the total stability of your safety enclosure.

Easy and individual assembly of the attachment components at any height or position thanks to the aluminum slot system.

SSP slot nuts align them selfs into the notch when opened. Existing connections can be loosened easily.