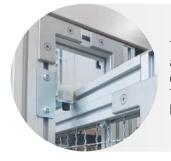

The combination of floor attachment bracket and aluminum profile easily compensates for any unevenness.

The 'SSP grid fixation' ensures a solid connection between the profile and the filling. It increases the total stability of your safety enclosure.

Easy and individual assembly of the attachment components at any height or position thanks to the aluminum slot system.

SSP slot nuts align them selfs into the notch when opened. Existing connections can be loosened easily.