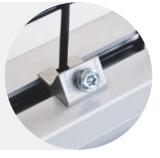

The 'SSP-Fast-Connect-Technology' allows an easy and quick connection of the individual aluminium profiles. Thus, drilling and thread cutting is no longer necessary.

Panel types can be individually combined

Easy and individual assembly of the attachment components at any height or position thanks to the aluminum slot system.

SSP slot nuts align them selfs into the notch when opened. Existing connections can be loosened easily.