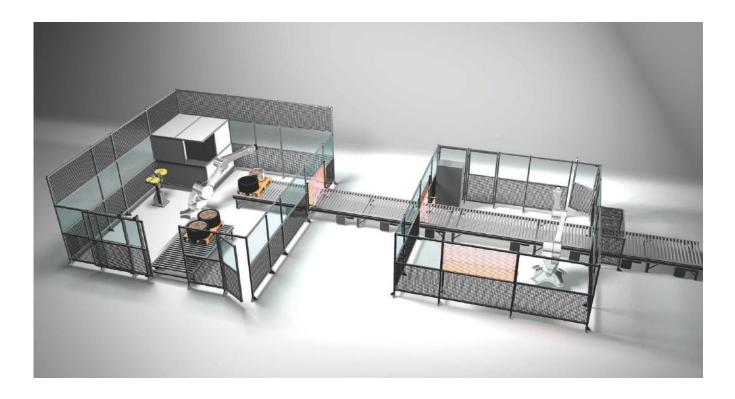

## **Flexible safety enclosures**

#### Design oriented, robust and easily expandable aluminium profile technique

Special, quickly removable fields reduce maintenance times with maximum accesses of once or twice a month.

Openings can be created quickly and easily in any location. The layout of the fence is flexible.

The 'SSP-Fast-Connect-Technology' allows an easy and quick connection of the individual aluminium profiles. Thus, drilling and thread cutting is no longer necessary.

Panel types can be individually combined

The combination of floor attachment bracket and aluminum profile easily compensates for any unevenness.

The 'SSP grid fixation' ensures a solid connection between the profile and the filling. It increases the total stability of your safety enclosure.

Easy and individual assembly of the attachment components at any height or position thanks to the aluminum slot system.

SSP slot nuts align them selfs into the notch when opened. Existing connections can be loosened easily.