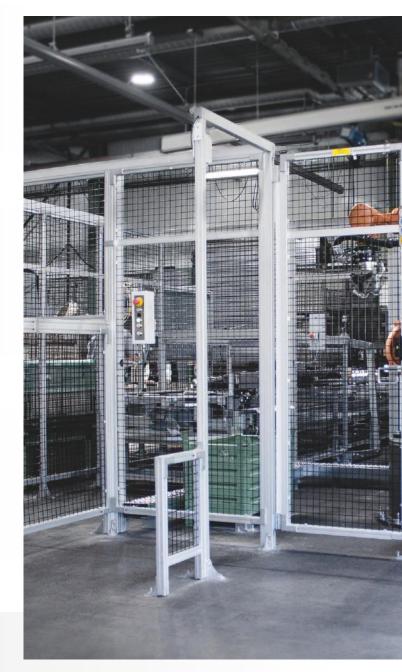

### Modular aluminium safety fence

## An off-the-shelf solution does not always fit; flexibility makes the difference!

For this reason, our company focused on a modular fence system made of aluminum. Thus, we are able to use standard modules that can be adjusted individually according to your requirements as a matter of importance. A large number of fillings are possible. We also offer a large variety of additional equipment. If the requirements change over time an easy retrofit during a reconstruction is not a problem with our system.

- $\checkmark$  Complete flexibility in installation and construction
- Filling types can be freely combined
- Easy installation thanks to FAST CONNECT fittings technology
- The route of the fence is determined by the shape of the machine
- $\checkmark$  Wing doors, sliding doors, lifting and rolling gates
- No drill holes and threads are necessary in the entire fence
- The safety fence system meets all requirements of EN ISO 14120:2015