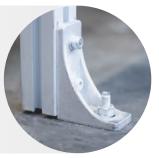

The combination of floor attachment bracket and aluminum profile easily compensates for any unevenness.

The 'SSP grid fixation' ensures a solid connection between the profile and the filling. It increases the total stability of your safety enclosure.