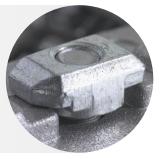

Easy and individual assembly of the attachment components at any height or position thanks to the aluminum slot system.

SSP slot nuts align them selfs into the notch when opened. Existing connections can be loosened easily.