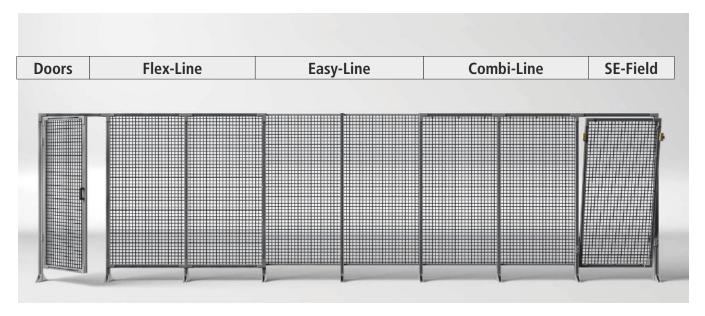

- $\checkmark$  Complete flexibility in installation and construction
- Filling types can be freely combined
- Easy installation thanks to FAST CONNECT fittings technology
- The route of the fence is determined by the shape of the machine
- $\checkmark$  Wing doors, sliding doors, lifting and rolling gates
- No drill holes and threads are necessary in the entire fence
- The safety fence system meets all requirements of EN ISO 14120:2015

### **Standard elements or special constructions**

Choose your customized safety fencing system