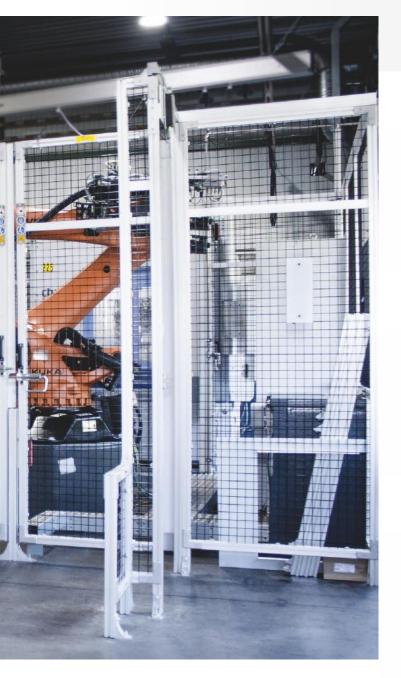

### Modular aluminium safety fence

## An off-the-shelf solution does not always fit; flexibility makes the difference!

For this reason, our company focused on a modular fence system made of aluminum. Thus, we are able to use standard modules that can be adjusted individually according to your requirements as a matter of importance. A large number of fillings are possible. We also offer a large variety of additional equipment. If the requirements change over time an easy retrofit during a reconstruction is not a problem with our system.

- $\checkmark$  Complete flexibility in installation and construction
- Filling types can be freely combined
- Easy installation thanks to FAST CONNECT fittings technology
- The route of the fence is determined by the shape of the machine
- $\checkmark$  Wing doors, sliding doors, lifting and rolling gates
- No drill holes and threads are necessary in the entire fence
- The safety fence system meets all requirements of EN ISO 14120:2015