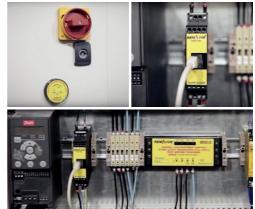

#### **Electrical isolation**

Low voltage to the door ensures maximum safety.

#### Attract attention

Bright, flashing LEDs display live/isolation status on the front of a control panel.

#### Fits new and existing control panels

30.5mm door unit, 22.5mm Din rail width for simple installation.