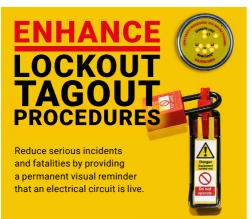

#### Confirm isolation

Quick and easy method of proof of isolation to enhance lock out / tag out procedures.