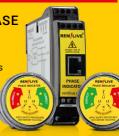

# **NEW RL-24** PHASE INDICATOR

**MONITOR 3 PHASE SUPPLIES UP** TO 1000 VAC

Reduce serious incidents and equipment damage with a visual indication of the correct phase sequence.

Rated at IP66 & NEMA 4X for USA