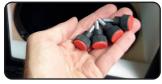

Disconnect en remove the microphones, and turn the unit on the left side.

Open de lid.

Move the bracket in farthest position, away from the speaker.

Loosen and remove the four knobs

You can now take out the speaker by tilting it slightly, it will easily fit (diagonally) through the opening.