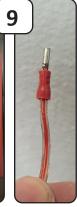

Disconnect the speaker by pulling off the terminal connections.

You can now install a different speaker.

Connect the cable. One of the cables has a red line, this is your + The speaker also has a clear marking for + and -

Red indication line = + No red line = -