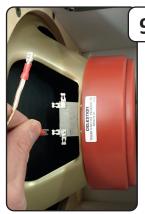

Disconnect the speaker by pulling off the terminal connections.

You can now install a different speaker.

Connect the cable. One of the cables has a red line, this is your + The speaker also has a clear marking for + and -

Red indication line = + No red line = -