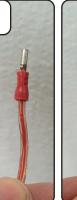

Disconnect the speaker by pulling off the terminal connections.

You can now install a different speaker.

Connect the cable. One of the cables has a red line, this is your + The speaker also has a clear marking for + and -

Red indication line = + No red line = -