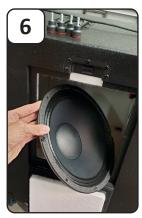

Disconnect en remove the microphones, and turn the unit on the left side.

Open de lid.

Move the bracket in farthest position, away from the speaker.

Loosen and remove the four knobs

You can now take out the speaker by tilting it slightly, it will easily fit (diagonally) through the opening.

Disconnect the speaker by pulling off the terminal connections.

You can now install a different speaker.

Connect the cable. One of the cables has a red line, this is your + The speaker also has a clear marking for + and -