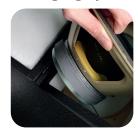

Disconnect en remove the microphones, and turn the unit on the left side.

Open de lid.

Move the bracket in farthest position, away from the speaker.

Loosen and remove the four knobs

You can now take out the speaker by tilting it slightly, it will easily fit (diagonally) through the opening.

Disconnect the speaker by pulling off the terminal connections.

You can now install a different speaker.

Connect the cable. One of the cables has a red line, this is your + The speaker also has a clear marking for + and -