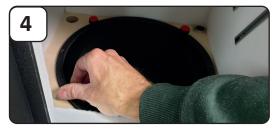

Disconnect en remove the microphones, and turn the unit on the left side.

Open de lid.

Move the bracket in farthest position, away from the speaker.

Loosen and remove the four knobs

You can now take out the speaker by tilting it slightly, it will easily fit (diagonally) through the opening.