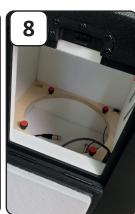

Disconnect en remove the microphones, and turn the unit on the left side.

Open de lid.

Move the bracket in farthest position, away from the speaker.

Loosen and remove the four knobs

You can now take out the speaker by tilting it slightly, it will easily fit (diagonally) through the opening.