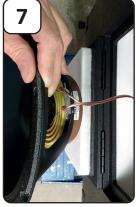

Disconnect the speaker by pulling off the terminal connections.

You can now install a different speaker.

Connect the cable. One of the cables has a red line, this is your + The speaker also has a clear marking for + and -

Red indication line = + No red line = -