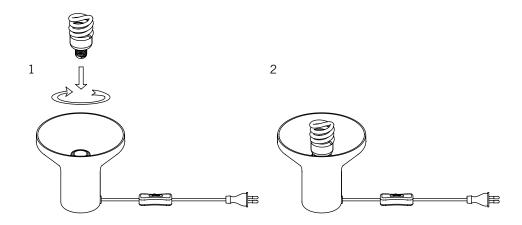

## PRODUCT DETAILS

ITEM NO. TOOO1

DIMENSIONS D 16,3 cm H 23,4 cm

MATERIAL mouth blown glass, painted steel CABLE transparent 2M, switch in line

SOCKET/BULB E14, max. 10W, bulb not included, CFL bulb or

LED bulb required, Energy Class A++, A+, A, B