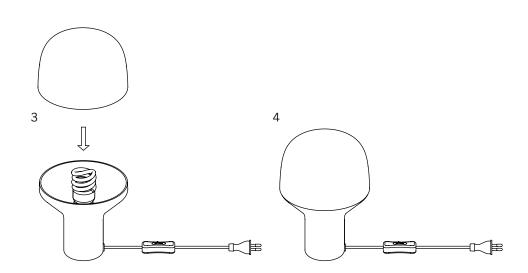

## **DESIGN CONCEPT**

This compact table light is ideally placed on a bedside table or sideboard, or used as a night light in the childrens room.

Cap is a little elf with a large hat enchanting your room with a cosy ambient light. Playfulness and the inverse order of glass and metal elements bestow a special character upon this table light. The upper cover functions as a reflector of the light and diffuses it softly through the milky glass.

## PRODUCT DETAILS

ITEM NO. TOOO1

DIMENSIONS D 16,3 cm H 23,4 cm

MATERIAL mouth blown glass, painted steel CABLE transparent 2M, switch in line

SOCKET/BULB E14, max. 10W, bulb not included, CFL bulb or

LED bulb required, Energy Class A++, A+, A, B