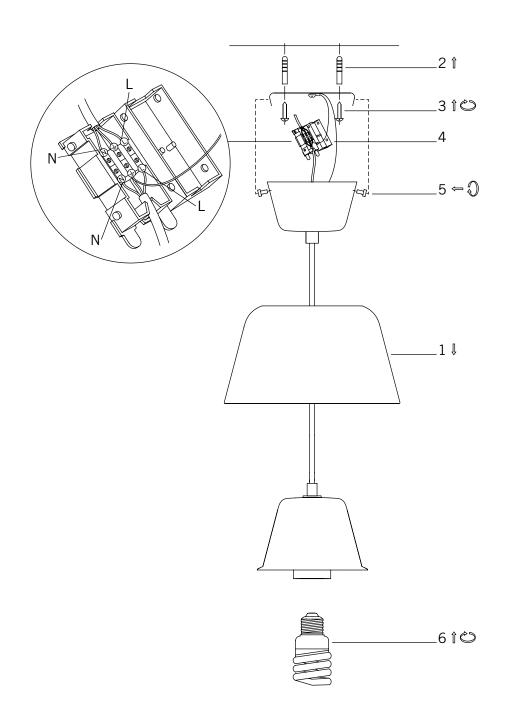

## PRODUCT DETAILS

ITEM NO. T0012 M

DIMENSIONS D 21,3 cm H 20,0 cm

MATERIAL mouth blown glass, painted steel

CABLE textile cable, 2,5M

CEILING ROSE metal, white, D 12,0 cm, H 6,0 cm SOCKET/BULB E27, max. 60W, bulb not included