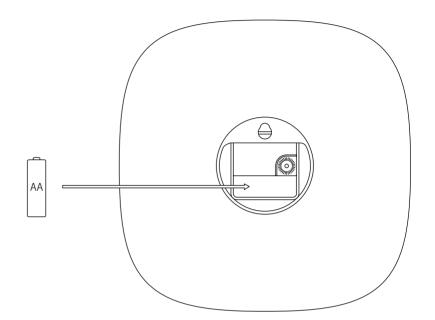

## PRODUCT DETAILS

ITEM NO. T0010

DIMENSIONS W 24,0 cm H 24,0 cm D 4,3 cm

MATERIAL glazed ceramics

CLOCKWORK Quartz / Seiko Time Products

BATTERY AA

MANUFACTURER Etano Home Industrial Co. Ltd., Taiwan