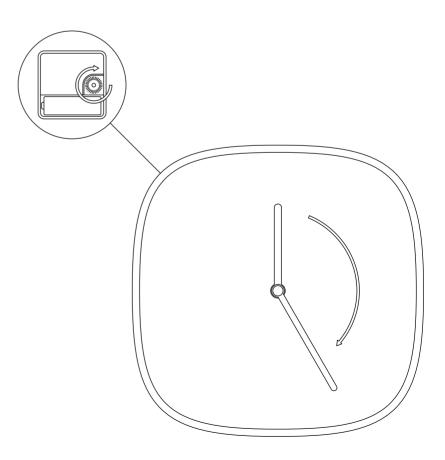

## PRODUCT DETAILS

ITEM NO. T0010

DIMENSIONS W 24,0 cm H 24,0 cm D 4,3 cm

MATERIAL glazed ceramics

CLOCKWORK Quartz / Seiko Time Products

BATTERY AA

MANUFACTURER Etano Home Industrial Co. Ltd., Taiwan